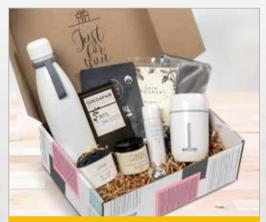

# PG-AM-405 MEGAN GIFT BOX B

# PG-AM-405 MEGAN GIFT BOX B

2. Choose a filling and combine with your hand picked product selection

Create your own selection of gifts, a unique goodie box or a practical pack of products and customise it with your own message by using a gift box with a blank canvas.