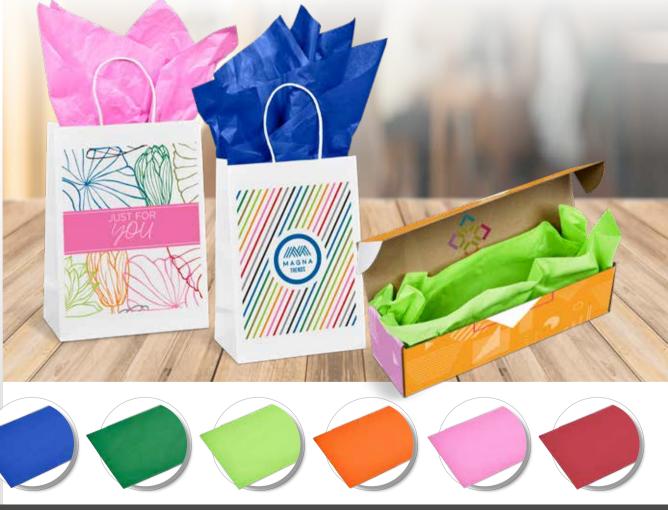

#### GIFT-17591 REGALO GIFT BOX FILLER

- **Size**: 26(l) × 14.5(w)
- · Material: 30gsm shredded paper

Give your gift bag or gift box a special touch by plumping it up with this premium gifting tissue paper

#### PG-AM-415 ARTFUL TISSUE PAPER

• **Size**: 70(l)×50(w)

· Material: 17gsm paper

· Description: 10 sheets per pack

Give your gift bag or gift box a special touch by plumping it up with this premium gifting tissue paper

#### PG-AM-416 LUSTRE TISSUE PAPER

• **Size**: 70(l)×50(w)

· Material: 17gsm paper

· Description: 10 sheets per pack