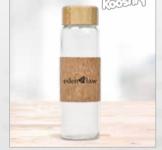

## **GF-SD-837**ATLANTIS BOTTLE IN BIANCA CUSTOM GIFT BOX

#### BOTTLE

• Size: 33 (h)

· Material: stainless steel

· Capacity: 1

· Description: watertight lid

· Price Includes: Screen Wrap (1 col)

#### **GIFT BOX**

• **Size**: 32(l)x9(w)x9(h)

· Material: 1.2mm E flute corrugated board

• **Description:** natural colour outer layer and natural colour inner layer • foldable cardboard gift box

· Price Includes: Digital Custom Packaging (DCP)