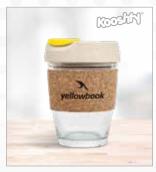

Note: Each code featured to the right is supplied standard with a customisable gift box (featured above)

GF-SD-780 MADISON CUP IN MEGAN CUSTOM GIFT BOX

GF-SD-773 WOODBURY CUP IN MEGAN CUSTOM GIFT BOX

GF-SD-774 SHERIDAN CUP IN MEGAN CUSTOM GIFT BOX

Note: Each code featured to the right is supplied standard with a customisable gift box (featured above)

GF-SD-838 MADISON CUP IN BIANCA CUSTOM GIFT BOX

GF-SD-839 WOODBURY CUP IN BIANCA CUSTOM GIFT BOX

GF-SD-840 SHERIDAN CUP IN BIANCA CUSTOM GIFT BOX