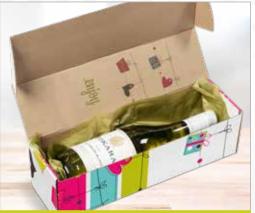

# **PG-AM-401** MEGAN WINE GIFT BOX

2. Choose a filling and combine with your hand picked product selection

Create your own selection of gifts, a unique goodie box or a practical pack of products and customise it with your own message by using a gift box with a blank canvas.

Choose to add filling of your choice (see pages 31 - 33 for all available options)

GIFT-17591 REGALO GIFT BOX FILLER

PG-AM-415 ARTFUL TISSUE PAPER

PG-AM-416 LUSTRE TISSUE PAPER

THE GIFT COLLECTION EXAMPLE