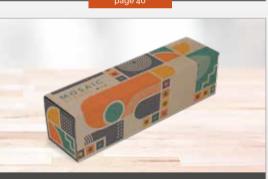

# **CUSTOM GIFT BOXES**

PG-AM-396 BIANCA GIFT BOX A

Size: 30(l) x 23(w) x 10(h)

page 37

PG-AM-400 BIANCA WINE GIFT BOX

**Size**: 32(l)×9(w)×9(h)

nage 46

PG-AM-404 BIANCA GIFT BOX B

**Size**: 20(l) x 22.5(w) x 9.5(h)

page 40

PG-AM-398 BIANCA BOTTLE GIFT BOX

**Size**: 26 (l) x 7.2 (w) x 7.2 (h)

page 50

Size: 30(l) x 19(w) x 6(h)

page 43

BIANCA MUG GIFT BOX