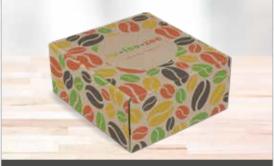

ive base for the items packed in your gift box

#### GIFT-17591 REGALO GIFT BOX FILLER

- **Size**: 26(l) × 14.5(w)
- · Material: 30gsm shredded paper











Give your gift bag or gift box a special touch by plumping it up with this premium gifting tissue paper

#### PG-AM-415 ARTFUL TISSUE PAPER

• **Size**: 70(l)×50(w)

· Material: 17gsm paper

· Description: 10 sheets per pack













Give your gift bag or gift box a special touch by plumping it up with this premium gifting tissue paper

#### PG-AM-416 LUSTRE TISSUE PAPER

• **Size**: 70(l)×50(w)

· Material: 17gsm paper

· Description: 10 sheets per pack











# **CUSTOM GIFT BOXES**



PG-AM-396 BIANCA GIFT BOX A

Size: 30(l) x 23(w) x 10(h)

page 37



PG-AM-400 BIANCA WINE GIFT BOX

**Size**: 32(l)×9(w)×9(h)

nage 46



PG-AM-404 BIANCA GIFT BOX B

**Size**: 20(l) x 22.5(w) x 9.5(h)

page 40



PG-AM-398 BIANCA BOTTLE GIFT BOX

**Size**: 26 (l) x 7.2 (w) x 7.2 (h)

page 50



Size: 30(l) x 19(w) x 6(h)

page 43



BIANCA MUG GIFT BOX

**Size**: 11.8 (l) x 8.9 (w) x 12.5 (h)

page 56

# **CUSTOM GIFT BAGS**



BG-AL-337
CUSTOM ECOLOGICAL MAXI GIFT BAG

Size: 26(l) x 11(w) x 36(h)



BG-AL-336
CUSTOM ECOLOGICAL MIDI GIFT BAG

**Size**: 22(l) x 11(w) x 30(h)



BG-AL-335 CUSTOM ECOLOGICAL MINI GIFT BAG

Size: 16(l) x 10(w) x 23(h)



#### PG-AM-396 BIANCA GIFT BOX A

### Choose your box and add your unique custom design

Packaging and presentation can make all the difference to the way your brand is perceived, or to how your message is received.

Whether it's a gift, a set, a goodie box or a practical pack