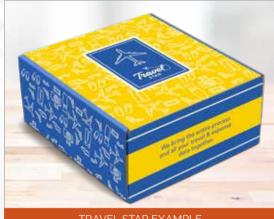

The white outer of this box forms the base for strong and bold colours in the custom printing process.

TRAVEL STAR EXAMPLE

THE TECH GUY EXAMPLE

SALES CONFERENCE EXAMPLE

WELCOME PACK EXAMPLE

Choose to add filling of your choice (see pages 31 - 33 for all available options)

GIFT-17591 REGALO GIFT BOX FILLER

PG-AM-415 ARTFUL TISSUE PAPER

PG-AM-416 LUSTRE TISSUE PAPER

TRAVEL STAR EXAMPLE

THE TECH GUY EXAMPLE