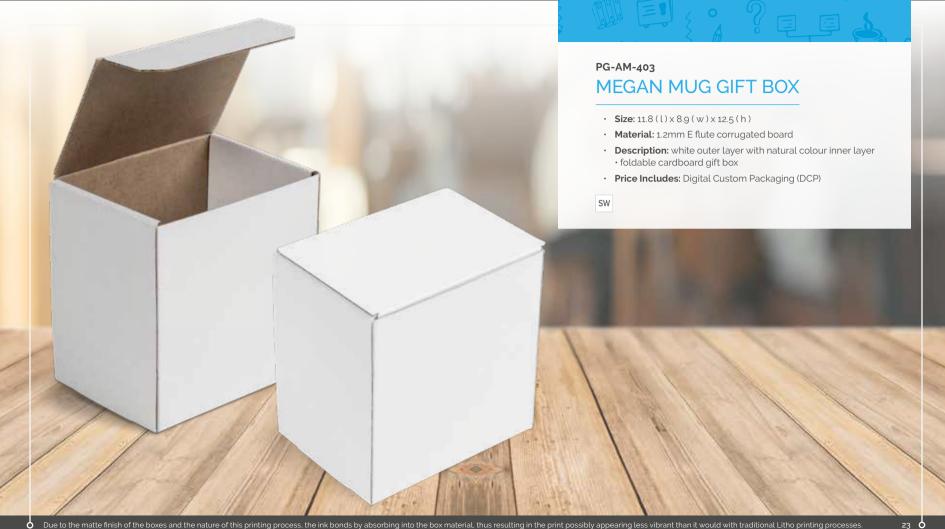

# PG-AM-403 MEGAN MUG GIFT BOX

# Add your unique custom design

Packaging and presentation can make all the difference to the way your brand is perceived, or to how your message is received.

Whether it's a gift, a set, a goodie box or a practical pack of products, why not stamp it with your identity by using a custom printed gift box.

The white outer of this box forms the base for strong and bold colours in the custom printing process.