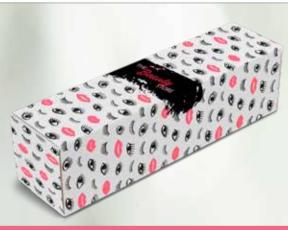

# Choose your box and add your unique custom design

Add your unique custom design

Packaging and presentation can make all the difference to the way your brand is perceived, or to how your message is received.

Whether it's a gift, a set, a goodie box or a practical pack of products, why not stamp it with your identity by using a custom printed gift box.

The white outer of this box forms the base for strong and bold colours in the custom printing process.