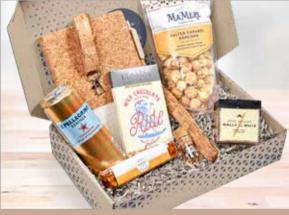

# **PG-AM-407**MEGAN GIFT BOX C

# 2. Choose a filling and combine with your hand picked product selection

Create your own selection of gifts, a unique goodie box or a practical pack of products and customise it with your own message by using a gift box with a blank canvas.

Choose to add filling of your choice (see pages 31 - 33 for all available options)

GIFT-17591 REGALO GIFT BOX FILLER

ARTFUL TISSUE PAPER