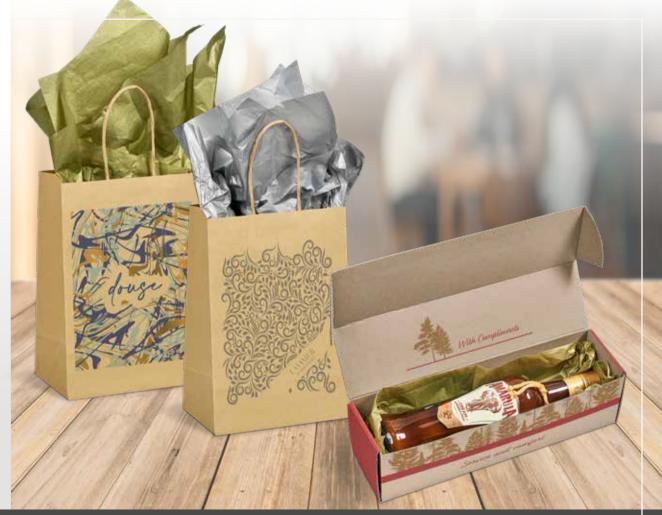

SW

Use this as a filler to create a secure and attractive base for the items packed in your gift box

#### GIFT-17591 REGALO GIFT BOX FILLER

- **Size**: 26(l) × 14.5(w)
- · Material: 30gsm shredded paper

Give your gift bag or gift box a special touch by plumping it up with this premium gifting tissue paper

Use this as a filler to create a secure and attractive base for the items packed in your gift box

#### GIFT-17591 REGALO GIFT BOX FILLER

- **Size**: 26 (l) x 14.5 (w)
- · Material: 30gsm shredded paper

Give your gift bag or gift box a special touch by plumping it up with this premium gifting tissue paper