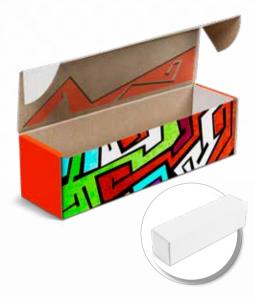

#### **BOTTLE**

• Size: 33 (h)

· Material: stainless steel

· Capacity: 1

· Description: watertight lid

· Price Includes: Screen Wrap (1 col)

#### **GIFT BOX**

• **Size**: 32(l)x9(w)x9(h)

· Material: 1.2mm E flute corrugated board

 Description: white outer layer with natural colour inner layer • foldable cardboard gift box

· Price Includes: Digital Custom Packaging (DCP)

# PG-AM-399 MEGAN BOTTLE GIFT BOX

Complete your beautiful custom box design with your choice of bottle.

CDEATIVE DEODI E EXAMPLE

THE BEAUTY STORE EXAMPLE