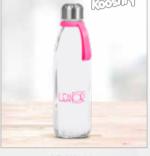

## PG-AM-398 BIANCA BOTTLE GIFT BOX

Complete your beautiful custom box design with your choice of bottle.

DATA CORP EXAMPLE

#### Add your unique custom design

Packaging and presentation can make all the difference to the way your brand is perceived, or to how your message is received.

Whether it's a gift, a set, a goodie box or a practical pack of products, why not stamp it with your identity by using a custom printed gift box.

The white outer of this box forms the base for strong and bold colours in the custom printing process.