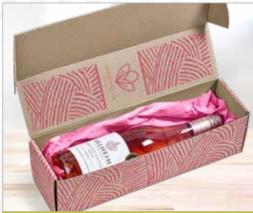

#### PG-AM-400 BIANCA WINE GIFT BOX

#### 1. Choose your box and add your unique custom design

Packaging and presentation can make all the difference to the way your brand is perceived, or to how your message is received.

Whether it's a gift, a set, a goodie box or a practical pack of products, why not stamp it with your identity by using a custom printed gift box.

The white outer of this box forms the base for strong and bold colours in the custom printing process.

#### **PG-AM-400** BIANCA WINE GIFT BOX

2. Choose a filling and combine with your hand picked product selection

Create your own selection of gifts, a unique goodie box or a practical pack of products and customise it with your own message by using a gift box with a blank canvas.

Choose to add filling of your choice (see pages 64 - 66 for all available options)

GIFT-17591 REGALO GIFT BOX FILLER

PG-AM-415

PG-AM-416 LUSTRE TISSUE PAPER

MAGNOLIA AGENCY EXAMPLE

DLOVU FOREST LODGE EXAMPLE

HARMONY COLLECTION EXAMPLE