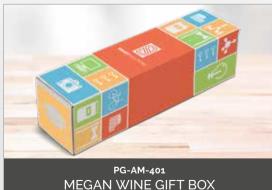

# PG-AM-401

1. Choose your box and add your unique custom design

Packaging and presentation can make all the difference to the way your brand is perceived, or to how your message is received.

Whether it's a gift, a set, a goodie box or a practical pack of products, why not stamp it with your identity by using a custom printed gift box.

The white outer of this box forms the base for strong and bold colours in the custom printing process.

# **PG-AM-401** MEGAN WINE GIFT BOX

2. Choose a filling and combine with your hand picked product selection

Create your own selection of gifts, a unique goodie box or a practical pack of products and customise it with your own message by using a gift box with a blank canvas.