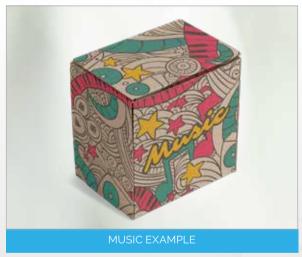

The white outer of this box forms the base for strong and bold colours in the custom printing process.

TRAVEL STAR EXAMPLE

THE TECH GUY EXAMPLE

SALES CONFERENCE EXAMPLE

WELCOME PACK EXAMPLE