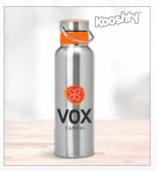

## PG-AM-398 BIANCA BOTTLE GIFT BOX

Complete your beautiful custom box design with your choice of bottle.

DATA CORP EXAMPLE

#### Add your unique custom design

Packaging and presentation can make all the difference to the way your brand is perceived, or to how your message is received.

Whether it's a gift, a set, a goodie box or a practical pack of products, why not stamp it with your identity by using a custom printed gift box.

The white outer of this box forms the base for strong and bold colours in the custom printing process.