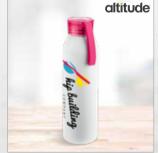

### BOTTLES, FLASKS & TALL TUMBLERS IN CUSTOM GIFT BOXES

Step 1: Choose the Bottle, Flask or Tall Tumbler in Custom Gift Box that suits your campaign

Step 2: Create and supply your unique artwork to customise your box

GF-AM-772 SOLANO BOTTLE IN MEGAN CUSTOM GIFT BOX

GF-AM-783 NAUTILIS BOTTLE IN MEGAN CUSTOM GIFT BOX

GF-AM-784 METEOR TUMBLER IN MEGAN CUSTOM GIFT BOX

GF-AM-785 DISCOVERY BOTTLE IN MEGAN CUSTOM GIFT BOX

GF-AM-786 METEOR FLASK IN MEGAN CUSTOM GIFT BOX