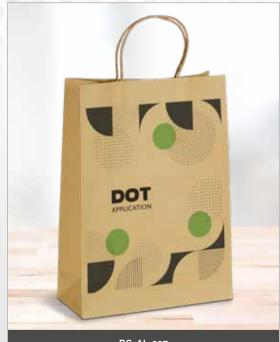

# **CUSTOM GIFT BAGS**

BG-AL-337
CUSTOM ECOLOGICAL MAXI GIFT BAG

Size: 26(l) x 11(w) x 36(h)

BG-AL-336
CUSTOM ECOLOGICAL MIDI GIFT BAG

**Size**: 22(l) x 11(w) x 30(h)

BG-AL-335 CUSTOM ECOLOGICAL MINI GIFT BAG

Size: 16(l) x 10(w) x 23(h)