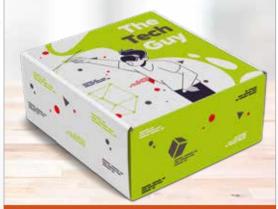

The white outer of this box forms the base for strong and bold colours in the custom printing process.

TRAVEL STAR EXAMPLE

THE TECH GUY EXAMPLE

SALES CONFERENCE EXAMPLE

WELCOME PACK EXAMPLE

Choose to add filling of your choice (see pages 31 - 33 for all available options)

GIFT-17591 REGALO GIFT BOX FILLER

PG-AM-415 ARTFUL TISSUE PAPER

PG-AM-416 LUSTRE TISSUE PAPER

TRAVEL STAR EXAMPLE

THE TECH GUY EXAMPLE