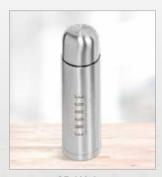

### GF-SD-779 ATLANTIS BOTTLE IN MEGAN CUSTOM GIFT BOX

#### **BOTTLE**

• Size: 33 (h)

· Material: stainless steel

· Capacity: 1

· Description: watertight lid

· Price Includes: Screen Wrap (1 col)

#### **GIFT BOX**

• **Size**: 32(l)x9(w)x9(h)

· Material: 1.2mm E flute corrugated board

 Description: white outer layer with natural colour inner layer • foldable cardboard gift box

· Price Includes: Digital Custom Packaging (DCP)