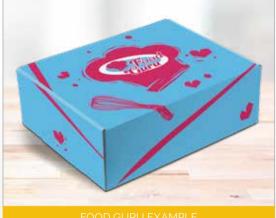

# PG-AM-397 MEGAN GIFT BOX A

Packaging and presentation can make all the difference to the way your brand is perceived, or to how your message is received.

Whether it's a gift, a set, a goodie box or a practical pack of products, why not stamp it with your identity by using a custom printed gift box.

The white outer of this box forms the base for strong and bold colours in the custom printing process.