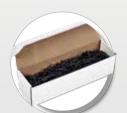

# PG-AM-397 MEGAN GIFT BOX A

Packaging and presentation can make all the difference to the way your brand is perceived, or to how your message is received.

Whether it's a gift, a set, a goodie box or a practical pack of products, why not stamp it with your identity by using a custom printed gift box.

The white outer of this box forms the base for strong and bold colours in the custom printing process.

# PG-AM-397 MEGAN GIFT BOX A

Create your own selection of gifts, a unique goodie box or a practical pack of products and customise it with your own message by using a gift box with a blank canvas.

Choose to add filling of your choice (see pages 31 - 33 for all available options)