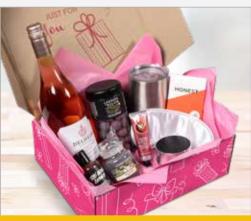

#### PG-AM-400 BIANCA WINE GIFT BOX

#### **PG-AM-400** BIANCA WINE GIFT BOX

2. Choose a filling and combine with your hand picked product selection

Create your own selection of gifts, a unique goodie box or a practical pack of products and customise it with your own message by using a gift box with a blank canvas.