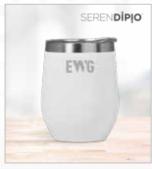

#### PG-AM-402 BIANCA MUG GIFT BOX

#### Add your unique custom design

Packaging and presentation can make all the difference to the way your brand is perceived, or to how your message is received.

Whether it's a gift, a set, a goodie box or a practical pack of products, why not stamp it with your identity by using a custom printed gift box.

#### **CUPS. MUGS & SHORT TUMBLERS** IN CUSTOM GIFT BOXES

Step 1: Choose the Cup, Mug or Short Tumbler in Custom Gift Box that suits your campaign

Step 2: Create and supply your unique artwork to customise your box