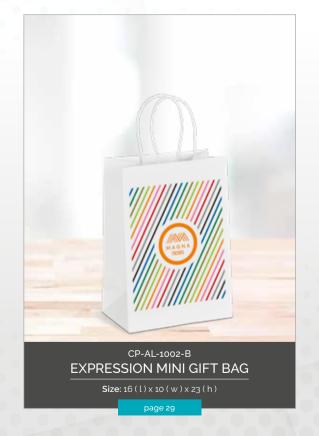

#### CP-AL-1000-B ANIMATED MINI GIFT BAG

- Size: 16(l) x 10(w) x 23(h)
- · Material: 200gsm paper
- Description: paper bag with twist paper cord
   base card for extra support
- · Price Includes: Digital Custom Gift Bag (DCB)