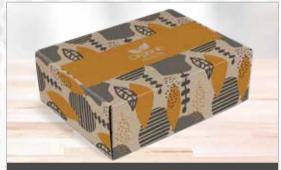

base card for extra support
- · Price Includes: Digital Custom Gift Bag (DCB)

SW





Use this as a filler to create a secure and attractive base for the items packed in your gift box

#### GIFT-17591 REGALO GIFT BOX FILLER

- **Size**: 26(l) × 14.5(w)
- · Material: 30gsm shredded paper











Give your gift bag or gift box a special touch by plumping it up with this premium gifting tissue paper

#### PG-AM-415 ARTFUL TISSUE PAPER

• **Size**: 70(l)×50(w)

· Material: 17gsm paper

· Description: 10 sheets per pack













Give your gift bag or gift box a special touch by plumping it up with this premium gifting tissue paper

#### PG-AM-416 LUSTRE TISSUE PAPER

• **Size**: 70(l)×50(w)

· Material: 17gsm paper

· Description: 10 sheets per pack











# **CUSTOM GIFT BOXES**



PG-AM-396 BIANCA GIFT BOX A

Size: 30(l) x 23(w) x 10(h)

page 37



PG-AM-400 BIANCA WINE GIFT BOX

**Size**: 32(l)×9(w)×9(h)

nage 46



PG-AM-404 BIANCA GIFT BOX B

**Size**: 20(l) x 22.5(w) x 9.5(h)

page 40



PG-AM-398 BIANCA BOTTLE GIFT BOX

**Size**: 26 (l) x 7.2 (w) x 7.2 (h)

page 50



Size: 30(l) x 19(w) x 6(h)

page 43



BIANCA MUG GIFT BOX

**Size**: 11.8 (l) x 8.9 (w) x 12.5 (h)

page 56

# **CUSTOM GIFT BAGS**



BG-AL-337
CUSTOM ECOLOGICAL MAXI GIFT BAG

Size: 26(l) x 11(w) x 36(h)



BG-AL-336
CUSTOM ECOLOGICAL MIDI GIFT BAG

**Size**: 22(l) x 11(w) x 30(h)



BG-AL-335 CUSTOM ECOLOGICAL MINI GIFT BAG

Size: 16(l) x 10(w) x 23(h)



#### PG-AM-396 BIANCA GIFT BOX A

### Choose your box and add your unique custom design

Packaging and presentation can make all the diffe