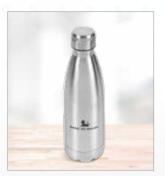

### GF-SD-779 ATLANTIS BOTTLE IN MEGAN CUSTOM GIFT BOX

#### **BOTTLE**

• Size: 33 (h)

· Material: stainless steel

· Capacity: 1

· Description: watertight lid

· Price Includes: Screen Wrap (1 col)

#### **GIFT BOX**

• **Size**: 32(l)x9(w)x9(h)

· Material: 1.2mm E flute corrugated board

 Description: white outer layer with natural colour inner layer • foldable cardboard gift box

· Price Includes: Digital Custom Packaging (DCP)