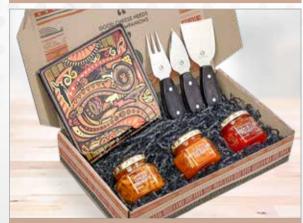

# PG-AM-397 MEGAN GIFT BOX A

Create your own selection of gifts, a unique goodie box or a practical pack of products and customise it with your own message by using a gift box with a blank canvas.

Choose to add filling of your choice (see pages 31 - 33 for all available options)

GIFT-17591 REGALO GIET BOX FILLER

PG-AM-415

PG-AM-416 LUSTRE TISSUE PAPER

# PG-AM-405 MEGAN GIFT BOX B

2. Choose a filling and combine with your hand picked product selection

Create your own selection of gifts, a unique goodie box or a practical pack of products and customise it with your own message by using a gift box with a blank canvas.

Choose to add filling of your choice (see pages 31 - 33 for all available options)

GIFT-17591 REGALO GIFT BOX FILLER

PG-AM-415 ARTFUL TISSUE PAPER

PG-AM-416 LUSTRE TISSUE PAPER

TRAVEL STAR EXAMPLE

THE TECH GUY EXAMPLE