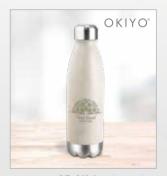

### GF-SD-779 ATLANTIS BOTTLE IN MEGAN CUSTOM GIFT BOX

#### **BOTTLE**

• Size: 33 (h)

· Material: stainless steel

· Capacity: 1

· Description: watertight lid

· Price Includes: Screen Wrap (1 col)

#### **GIFT BOX**

• **Size**: 32(l)x9(w)x9(h)

· Material: 1.2mm E flute corrugated board

 Description: white outer layer with natural colour inner layer • foldable cardboard gift box

· Price Includes: Digital Custom Packaging (DCP)