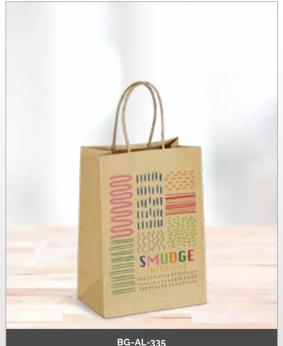

# **CUSTOM GIFT BAGS**

BG-AL-337
CUSTOM ECOLOGICAL MAXI GIFT BAG

Size: 26(l) x 11(w) x 36(h)

BG-AL-336
CUSTOM ECOLOGICAL MIDI GIFT BAG

**Size**: 22(l) x 11(w) x 30(h)

BG-AL-335 CUSTOM ECOLOGICAL MINI GIFT BAG