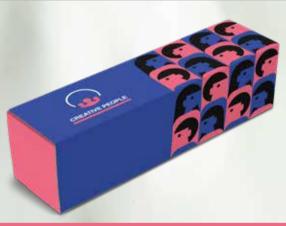

# 1. Choose your box and add your unique custom design

Packaging and presentation can make all the difference to the way your brand is perceived, or to how your message is received.

Whether it's a gift, a set, a goodie box or a practical pack of products, why not stamp it with your identity by using a custom printed gift box.

The white outer of this box forms the base for strong and bold colours in the custom printing process.

TRAVEL STAR EXAMPLE

THE TECH GUY EXAMPLE

SALES CONFERENCE EXAMPLE

WELCOME PACK EXAMPLE