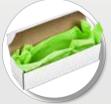

#### GIFT-17591 REGALO GIFT BOX FILLER

- **Size**: 26(l) × 14.5(w)
- · Material: 30gsm shredded paper

Give your gift bag or gift box a special touch by plumping it up with this premium gifting tissue paper

Use this as a filler to create a secure and attractive base for the items packed in your gift box

#### GIFT-17591 REGALO GIFT BOX FILLER

- **Size**: 26 (l) x 14.5 (w)
- · Material: 30gsm shredded paper

Give your gift bag or gift box a special touch by plumping it up with this premium gifting tissue paper