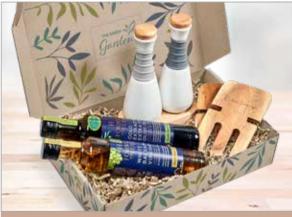

# PG-AM-401

1. Choose your box and add your unique custom design

Packaging and presentation can make all the difference to the way your brand is perceived, or to how your message is received.

Whether it's a gift, a set, a goodie box or a practical pack of products, why not stamp it with your identity by using a custom printed gift box.

# **PG-AM-401** MEGAN WINE GIFT BOX

2. Choose a filling and combine with your hand picked product selection

Create your own selection of gifts, a unique goodie box or a practical pack of products and customise it with your own message by using a gift box with a blank canvas.

Choose to add filling of your choice (see pages 31 - 33 for all available options)

GIFT-17591 REGALO GIFT BOX FILLER

PG-AM-415 ARTFUL TISSUE PAPER

PG-AM-416 LUSTRE TISSUE PAPER

THE GIFT COLLECTION EXAMPLE