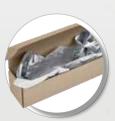

#### PG-AM-416 LUSTRE TISSUE PAPER

• **Size**: 70(l)×50(w)

· Material: 17gsm paper

· Description: 10 sheets per pack