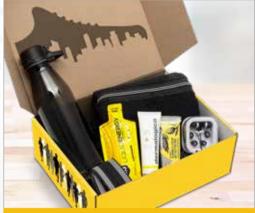

### GF-SD-779 ATLANTIS BOTTLE IN MEGAN CUSTOM GIFT BOX

#### **BOTTLE**

• Size: 33 (h)

· Material: stainless steel

· Capacity: 1

· Description: watertight lid

· Price Includes: Screen Wrap (1 col)

#### **GIFT BOX**

• **Size**: 32(l)x9(w)x9(h)

· Material: 1.2mm E flute corrugated board

 Description: white outer layer with natural colour inner layer • foldable cardboard gift box

· Price Includes: Digital Custom Packaging (DCP)

# PG-AM-399 MEGAN BOTTLE GIFT BOX

Complete your beautiful custom box design with your choice of bottle.

CDEATIVE DEODI E EXAMPLE

THE BEAUTY STORE EXAMPLE