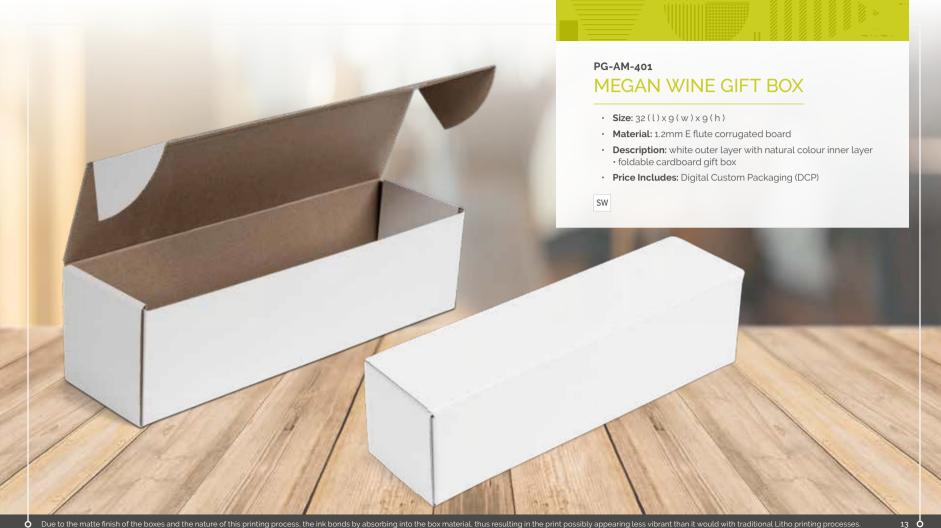

# PG-AM-401

1. Choose your box and add your unique custom design

Packaging and presentation can make all the difference to the way your brand is perceived, or to how your message is received.

Whether it's a gift, a set, a goodie box or a practical pack of products, why not stamp it with your identity by using a custom printed gift box.

The white outer of this box forms the base for strong and bold colours in the custom printing process.

# **PG-AM-401** MEGAN WINE GIFT BOX

2. Choose a filling and combine with your hand picked product selection

Create your own selection of gifts, a unique goodie box or a practical pack of products and customise it with your own message by using a gift box with a blank canvas.

Choose to add filling of your choice (see pages 31 - 33 for all available options)

GIFT-17591 REGALO GIFT BOX FILLER

PG-AM-415 ARTFUL TISSUE PAPER

PG-AM-416 LUSTRE TISSUE PAPER

THE GIFT COLLECTION EXAMPLE

#### **GIFT BOX**

• **Size**: 32(l)x9(w)x9(h)

· Material: 1.2mm E flute corrugated board

 Description: white outer layer with natural colour inner layer • foldable cardboard gift box

· Price Includes: Digital Custom Packaging (DCP)