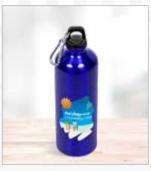

### GF-SD-779 ATLANTIS BOTTLE IN MEGAN CUSTOM GIFT BOX

#### **BOTTLE**

• Size: 33 (h)

· Material: stainless steel

· Capacity: 1

· Description: watertight lid

· Price Includes: Screen Wrap (1 col)

#### **GIFT BOX**

• **Size**: 32(l)x9(w)x9(h)

· Material: 1.2mm E flute corrugated board

 Description: white outer layer with natural colour inner layer • foldable cardboard gift box

· Price Includes: Digital Custom Packaging (DCP)