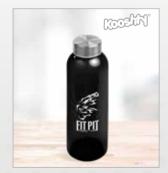

### GF-SD-779 ATLANTIS BOTTLE IN MEGAN CUSTOM GIFT BOX

#### **BOTTLE**

• Size: 33 (h)

· Material: stainless steel

· Capacity: 1

· Description: watertight lid

· Price Includes: Screen Wrap (1 col)

#### **GIFT BOX**

• **Size**: 32(l)x9(w)x9(h)

· Material: 1.2mm E flute corrugated board

 Description: white outer layer with natural colour inner layer • foldable cardboard gift box

· Price Includes: Digital Custom Packaging (DCP)