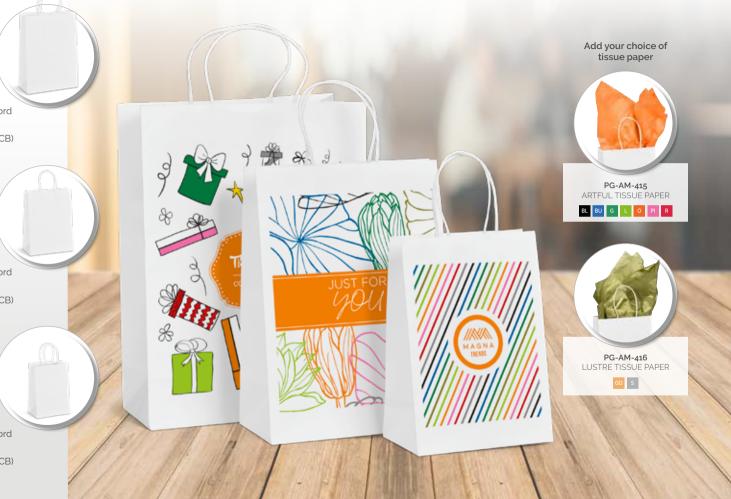

#### CP-AL-1000-B ANIMATED MINI GIFT BAG

- Size: 16(l) x 10(w) x 23(h)
- · Material: 200gsm paper
- Description: paper bag with twist paper cord
   base card for extra support
- · Price Includes: Digital Custom Gift Bag (DCB)

#### CP-AL-1001-B ANIMATED MIDI GIFT BAG

- Size: 22(l) x 11(w) x 30(h)
- · Material: 200gsm paper
- Description: paper bag with twist paper cord
   base card for extra support
- · Price Includes: Digital Custom Gift Bag (DCB)

#### CP-AL-1002-B ANIMATED MAXI GIFT BAG

- **Size**: 26(l) x 11(w) x 36(h)
- · Material: 200gsm paper
- Description: paper bag with twist paper cord
   base card for extra support
- · Price Includes: Digital Custom Gift Bag (DCB)

#### PG-AM-415 ARTFUL TISSUE PAPER

• **Size**: 70(l)×50(w)

· Material: 17gsm paper

· Description: 10 sheets per pack

Give your gift bag or gift box a special touch by plumping it up with this premium gifting tissue paper

#### PG-AM-416 LUSTRE TISSUE PAPER

• **Size**: 70(l)×50(w)

· Material: 17gsm paper

· Description: 10 sheets per pack