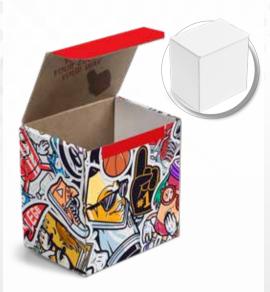

# **CUSTOM GIFT BOXES**

Size: 32(l)x9(w)x9(h)

# PG-AM-397 MEGAN GIFT BOX A

Packaging and presentation can make all the difference to the way your brand is perceived, or to how your message is received.

Whether it's a gift, a set, a goodie box or a practical pack of products, why not stamp it with your identity by using a custom printed gift box.