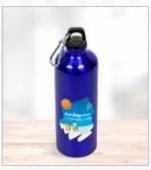

### GF-SD-779 ATLANTIS BOTTLE IN MEGAN CUSTOM GIFT BOX

#### **BOTTLE**

• Size: 33 (h)

· Material: stainless steel

· Capacity: 1

· Description: watertight lid

· Price Includes: Screen Wrap (1 col)

#### **GIFT BOX**

• **Size**: 32(l)x9(w)x9(h)

· Material: 1.2mm E flute corrugated board

 Description: white outer layer with natural colour inner layer • foldable cardboard gift box

· Price Includes: Digital Custom Packaging (DCP)

# PG-AM-399 MEGAN BOTTLE GIFT BOX

Complete your beautiful custom box design with your choice of bottle.

CDEATIVE DEODI E EXAMPLE

THE BEAUTY STORE EXAMPLE