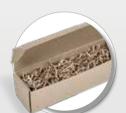

#### GIFT-17591 REGALO GIFT BOX FILLER

- **Size**: 26(l) × 14.5(w)
- · Material: 30gsm shredded paper

Give your gift bag or gift box a special touch by plumping it up with this premium gifting tissue paper

#### GIFT-17591 REGALO GIFT BOX FILLER

- **Size**: 26 (l) x 14.5 (w)
- · Material: 30gsm shredded paper

Give your gift bag or gift box a special touch by plumping it up with this premium gifting tissue paper