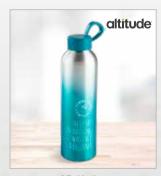

### BOTTLES, FLASKS & TALL TUMBLERS IN CUSTOM GIFT BOXES

Step 1: Choose the Bottle, Flask or Tall Tumbler in Custom Gift Box that suits your campaign

Step 2: Create and supply your unique artwork to customise your box

GF-AM-772 SOLANO BOTTLE IN MEGAN CUSTOM GIFT BOX

GF-AM-783 NAUTILIS BOTTLE IN MEGAN CUSTOM GIFT BOX

GF-AM-784 METEOR TUMBLER IN MEGAN CUSTOM GIFT BOX

GF-AM-785 DISCOVERY BOTTLE IN MEGAN CUSTOM GIFT BOX

GF-AM-786 METEOR FLASK IN MEGAN CUSTOM GIFT BOX