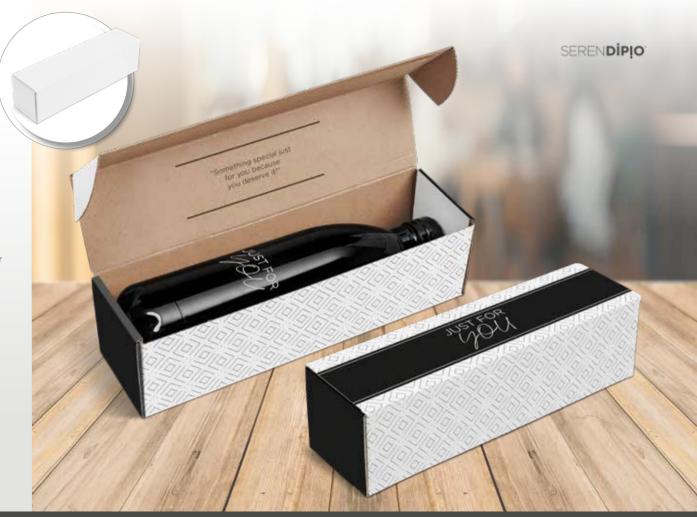

# PG-AM-399 MEGAN BOTTLE GIFT BOX

Complete your beautiful custom box design with your choice of bottle.

CDEATIVE DEODI E EXAMPLE

THE BEAUTY STORE EXAMPLE

#### **GIFT BOX**

• **Size**: 32(l)x9(w)x9(h)

· Material: 1.2mm E flute corrugated board

 Description: white outer layer with natural colour inner layer • foldable cardboard gift box

· Price Includes: Digital Custom Packaging (DCP)