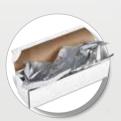

#### PG-AM-415 ARTFUL TISSUE PAPER

• **Size**: 70(l)×50(w)

· Material: 17gsm paper

· Description: 10 sheets per pack

Give your gift bag or gift box a special touch by plumping it up with this premium gifting tissue paper

#### PG-AM-416 LUSTRE TISSUE PAPER

• **Size**: 70(l)×50(w)

· Material: 17gsm paper

· Description: 10 sheets per pack

#### PG-AM-415 ARTFUL TISSUE PAPER

• **Size**: 70(l) x 50(w)

· Material: 17gsm paper

· Description: 10 sheets per pack

Give your gift bag or gift box a special touch by plumping it up with this premium gifting tissue paper