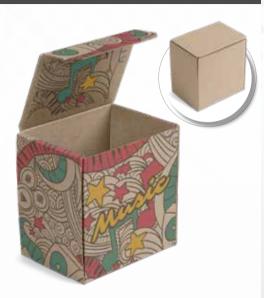

# PG-AM-403 MEGAN MUG GIFT BOX

# Add your unique custom design

Packaging and presentation can make all the difference to the way your brand is perceived, or to how your message is received.

Whether it's a gift, a set, a goodie box or a practical pack of products, why not stamp it with your identity by using a custom printed gift box.

The white outer of this box forms the base for strong and bold colours in the custom printing process.

### **CUPS. MUGS & SHORT TUMBLERS** IN CUSTOM GIFT BOXES

Step 1: Choose the Cup, Mug or Short Tumbler in Custom Gift Box that suits your campaign

Step 2: Create and supply your unique artwork to customise your box