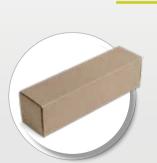

#### PG-AM-400 BIANCA WINE GIFT BOX

#### **GIFT BOX**

• **Size**: 32(l)x9(w)x9(h)

· Material: 1.2mm E flute corrugated board

 Description: white outer layer with natural colour inner layer • foldable cardboard gift box

· Price Includes: Digital Custom Packaging (DCP)