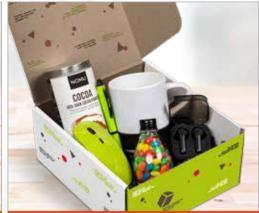

MIXALOT MUG IN MEGAN CUSTOM GIFT BOX

GF-KS-816 BROWN BEAN KUP IN MEGAN CUSTOM GIFT BOX

GF-AM-813 TRANSITION MUG IN MEGAN CUSTOM GIFT BOX

GF-AM-812 OMEGA MUG IN MEGAN CUSTOM GIFT BOX