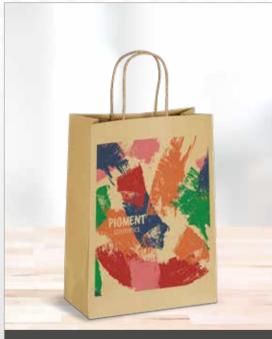

# **CUSTOM GIFT BAGS**

BG-AL-337
CUSTOM ECOLOGICAL MAXI GIFT BAG

Size: 26(l) x 11(w) x 36(h)

BG-AL-336
CUSTOM ECOLOGICAL MIDI GIFT BAG

**Size**: 22(l) x 11(w) x 30(h)

BG-AL-335 CUSTOM ECOLOGICAL MINI GIFT BAG