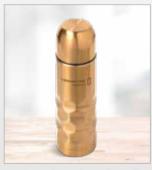

## **GF-SD-837**ATLANTIS BOTTLE IN BIANCA CUSTOM GIFT BOX

#### BOTTLE

• Size: 33 (h)

· Material: stainless steel

· Capacity: 1

· Description: watertight lid

· Price Includes: Screen Wrap (1 col)

#### **GIFT BOX**

• **Size**: 32(l)x9(w)x9(h)

· Material: 1.2mm E flute corrugated board

• **Description:** natural colour outer layer and natural colour inner layer • foldable cardboard gift box

· Price Includes: Digital Custom Packaging (DCP)