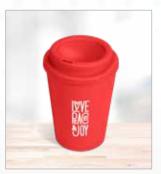

# PG-AM-403 MEGAN MUG GIFT BOX

### **CUPS. MUGS & SHORT TUMBLERS** IN CUSTOM GIFT BOXES

Step 1: Choose the Cup, Mug or Short Tumbler in Custom Gift Box that suits your campaign

Step 2: Create and supply your unique artwork to customise your box

Note: Each code featured to the right is supplied standard with a customisable gift box (featured above)

GF-SD-780 MADISON CUP IN MEGAN CUSTOM GIFT BOX

GF-SD-773 WOODBURY CUP IN MEGAN CUSTOM GIFT BOX

GF-SD-774 SHERIDAN CUP IN MEGAN CUSTOM GIFT BOX