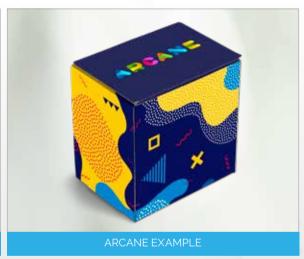

The white outer of this box forms the base for strong and bold colours in the custom printing process.

TRAVEL STAR EXAMPLE

THE TECH GUY EXAMPLE

SALES CONFERENCE EXAMPLE

WELCOME PACK EXAMPLE