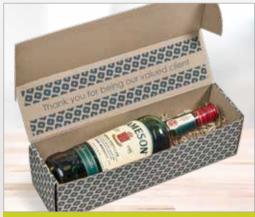

## PG-AM-398 BIANCA BOTTLE GIFT BOX

Complete your beautiful custom box design with your choice of bottle.

DATA CORP EXAMPLE

#### Add your unique custom design

Packaging and presentation can make all the difference to the way your brand is perceived, or to how your message is received.

Whether it's a gift, a set, a goodie box or a practical pack of products, why not stamp it with your identity by using a custom printed gift box.

The white outer of this box forms the base for strong and bold colours in the custom printing process.