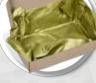

#### PG-AM-416 LUSTRE TISSUE PAPER

• **Size**: 70(l)×50(w)

· Material: 17gsm paper

· Description: 10 sheets per pack