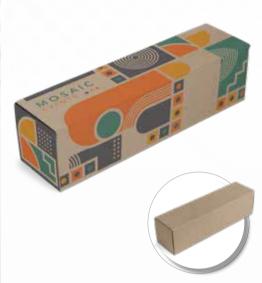

# PG-AM-397 MEGAN GIFT BOX A

Packaging and presentation can make all the difference to the way your brand is perceived, or to how your message is received.

Whether it's a gift, a set, a goodie box or a practical pack of products, why not stamp it with your identity by using a custom printed gift box.

The white outer of this box forms the base for strong and bold colours in the custom printing process.

# PG-AM-397 MEGAN GIFT BOX A

Create your own selection of gifts, a unique goodie box or a practical pack of products and customise it with your own message by using a gift box with a blank canvas.

Choose to add filling of your choice (see pages 31 - 33 for all available options)