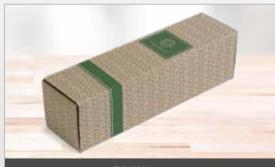

#### PG-AM-400 BIANCA WINE GIFT BOX

#### **PG-AM-400** BIANCA WINE GIFT BOX

2. Choose a filling and combine with your hand picked product selection

Create your own selection of gifts, a unique goodie box or a practical pack of products and customise it with your own message by using a gift box with a blank canvas.