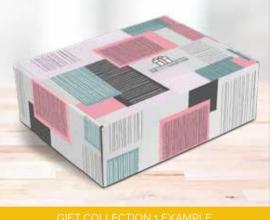

# **CUSTOM GIFT BOXES**

PG-AM-396 BIANCA GIFT BOX A

Size: 30(l) x 23(w) x 10(h)

page 37

PG-AM-400 BIANCA WINE GIFT BOX

**Size**: 32(l)×9(w)×9(h)

nage 46

PG-AM-404 BIANCA GIFT BOX B