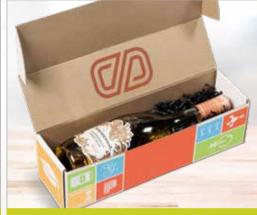

#### **PG-AM-400** BIANCA WINE GIFT BOX

2. Choose a filling and combine with your hand picked product selection

Create your own selection of gifts, a unique goodie box or a practical pack of products and customise it with your own message by using a gift box with a blank canvas.

Choose to add filling of your choice (see pages 64 - 66 for all available options)

GIFT-17591 REGALO GIFT BOX FILLER

PG-AM-415

PG-AM-416 LUSTRE TISSUE PAPER

MAGNOLIA AGENCY EXAMPLE

DLOVU FOREST LODGE EXAMPLE