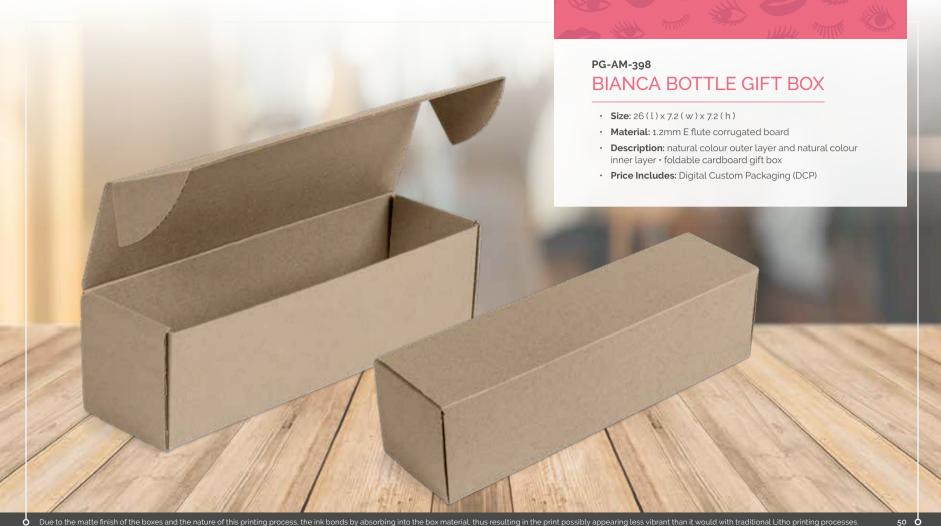

**Size**: 20(l) x 22.5(w) x 9.5(h)

page 40

PG-AM-398 BIANCA BOTTLE GIFT BOX

**Size**: 26 (l) x 7.2 (w) x 7.2 (h)

page 50

Size: 30(l) x 19(w) x 6(h)

page 43

BIANCA MUG GIFT BOX