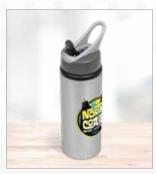

## **GF-SD-837**ATLANTIS BOTTLE IN BIANCA CUSTOM GIFT BOX

#### BOTTLE

• Size: 33 (h)

· Material: stainless steel

· Capacity: 1

· Description: watertight lid

· Price Includes: Screen Wrap (1 col)

#### **GIFT BOX**

• **Size**: 32(l)x9(w)x9(h)

· Material: 1.2mm E flute corrugated board

• **Description:** natural colour outer layer and natural colour inner layer • foldable cardboard gift box

· Price Includes: Digital Custom Packaging (DCP)