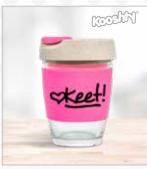

### **CUPS. MUGS & SHORT TUMBLERS** IN CUSTOM GIFT BOXES

Step 1: Choose the Cup, Mug or Short Tumbler in Custom Gift Box that suits your campaign

Step 2: Create and supply your unique artwork to customise your box

Note: Each code featured to the right is supplied standard with a customisable gift box (featured above)

GF-SD-780 MADISON CUP IN MEGAN CUSTOM GIFT BOX

GF-SD-773 WOODBURY CUP IN MEGAN CUSTOM GIFT BOX

GF-SD-774 SHERIDAN CUP IN MEGAN CUSTOM GIFT BOX