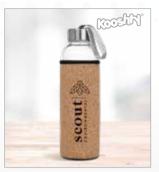

### GF-SD-779 ATLANTIS BOTTLE IN MEGAN CUSTOM GIFT BOX

#### **BOTTLE**

• Size: 33 (h)

· Material: stainless steel

· Capacity: 1

· Description: watertight lid

· Price Includes: Screen Wrap (1 col)

#### **GIFT BOX**

• **Size**: 32(l)x9(w)x9(h)

· Material: 1.2mm E flute corrugated board

 Description: white outer layer with natural colour inner layer • foldable cardboard gift box

· Price Includes: Digital Custom Packaging (DCP)