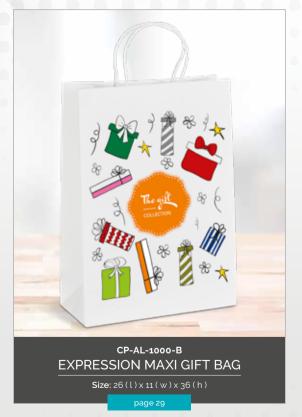

#### CP-AL-1002-B ANIMATED MAXI GIFT BAG

- **Size**: 26(l) x 11(w) x 36(h)
- · Material: 200gsm paper
- Description: paper bag with twist paper cord
   base card for extra support
- · Price Includes: Digital Custom Gift Bag (DCB)