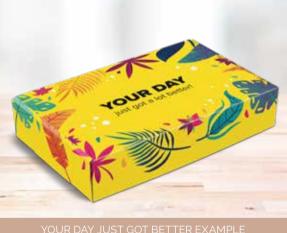

# 1. Choose your box and add your unique custom design

Packaging and presentation can make all the difference to the way your brand is perceived, or to how your message is received.

Whether it's a gift, a set, a goodie box or a practical pack of products, why not stamp it with your identity by using a custom printed gift box.

The white outer of this box forms the base for strong and bold colours in the custom printing process.

TRAVEL STAR EXAMPLE

THE TECH GUY EXAMPLE

SALES CONFERENCE EXAMPLE

WELCOME PACK EXAMPLE