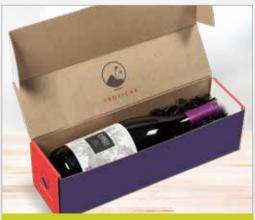

#### PG-AM-400 BIANCA WINE GIFT BOX

#### 1. Choose your box and add your unique custom design

Packaging and presentation can make all the difference to the way your brand is perceived, or to how your message is received.

Whether it's a gift, a set, a goodie box or a practical pack of products, why not stamp it with your identity by using a custom printed gift box.

The white outer of this box forms the base for strong and bold colours in the custom printing process.