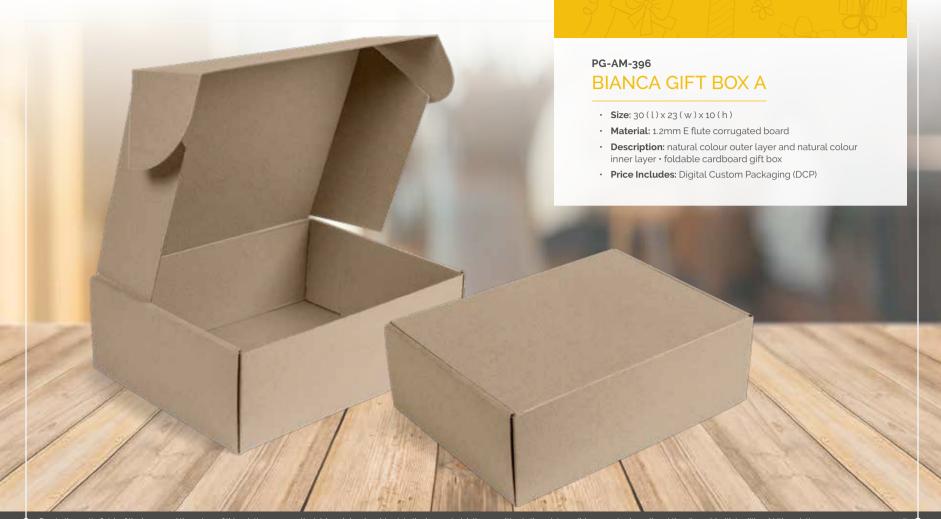

# **CUSTOM GIFT BOXES**

PG-AM-396 BIANCA GIFT BOX A

Size: 30(l) x 23(w) x 10(h)

page 37

PG-AM-400 BIANCA WINE GIFT BOX

**Size**: 32(l)×9(w)×9(h)

nage 46

PG-AM-404 BIANCA GIFT BOX B

#### PG-AM-396 BIANCA GIFT BOX A