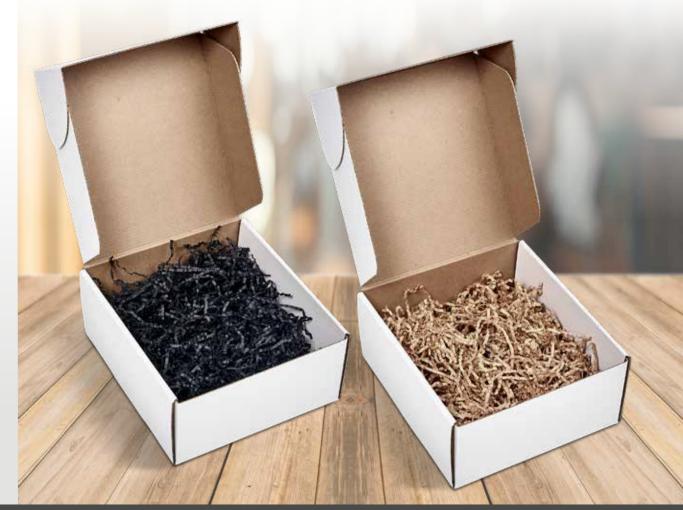

SW

Use this as a filler to create a secure and attractive base for the items packed in your gift box

#### GIFT-17591 REGALO GIFT BOX FILLER

- **Size**: 26(l) × 14.5(w)
- · Material: 30gsm shredded paper

Give your gift bag or gift box a special touch by plumping it up with this premium gifting tissue paper