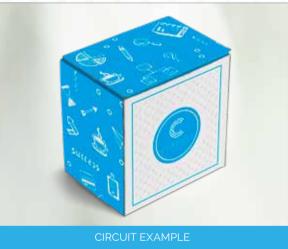

The white outer of this box forms the base for strong and bold colours in the custom printing process.

TRAVEL STAR EXAMPLE

THE TECH GUY EXAMPLE

SALES CONFERENCE EXAMPLE

WELCOME PACK EXAMPLE