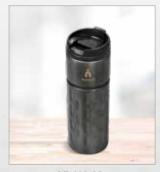

### GF-SD-779 ATLANTIS BOTTLE IN MEGAN CUSTOM GIFT BOX

#### **BOTTLE**

• Size: 33 (h)

· Material: stainless steel

· Capacity: 1

· Description: watertight lid

· Price Includes: Screen Wrap (1 col)

#### **GIFT BOX**

• **Size**: 32(l)x9(w)x9(h)

· Material: 1.2mm E flute corrugated board

 Description: white outer layer with natural colour inner layer • foldable cardboard gift box

· Price Includes: Digital Custom Packaging (DCP)