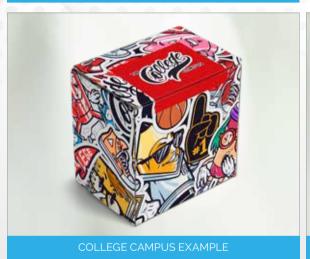

The white outer of this box forms the base for strong and bold colours in the custom printing process.

TRAVEL STAR EXAMPLE

THE TECH GUY EXAMPLE

SALES CONFERENCE EXAMPLE

WELCOME PACK EXAMPLE