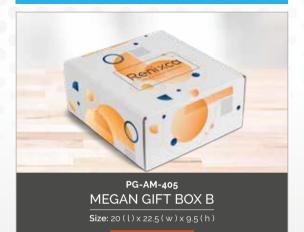

# PG-AM-405 MEGAN GIFT BOX B

# PG-AM-405 MEGAN GIFT BOX B

2. Choose a filling and combine with your hand picked product selection

Create your own selection of gifts, a unique goodie box or a practical pack of products and customise it with your own message by using a gift box with a blank canvas.