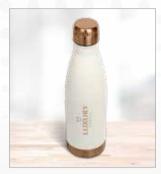

### GF-SD-779 ATLANTIS BOTTLE IN MEGAN CUSTOM GIFT BOX

#### **BOTTLE**

• Size: 33 (h)

· Material: stainless steel

· Capacity: 1

· Description: watertight lid

· Price Includes: Screen Wrap (1 col)

#### **GIFT BOX**

• **Size**: 32(l)x9(w)x9(h)

· Material: 1.2mm E flute corrugated board

 Description: white outer layer with natural colour inner layer • foldable cardboard gift box

· Price Includes: Digital Custom Packaging (DCP)