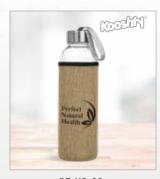

### GF-SD-779 ATLANTIS BOTTLE IN MEGAN CUSTOM GIFT BOX

#### **BOTTLE**

• Size: 33 (h)

· Material: stainless steel

· Capacity: 1

· Description: watertight lid

· Price Includes: Screen Wrap (1 col)