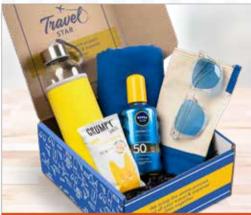

Choose to add filling of your choice (see pages 31 - 33 for all available options)

GIFT-17591 REGALO GIFT BOX FILLER

PG-AM-415 ARTFUL TISSUE PAPER

PG-AM-416 LUSTRE TISSUE PAPER

TRAVEL STAR EXAMPLE

THE TECH GUY EXAMPLE