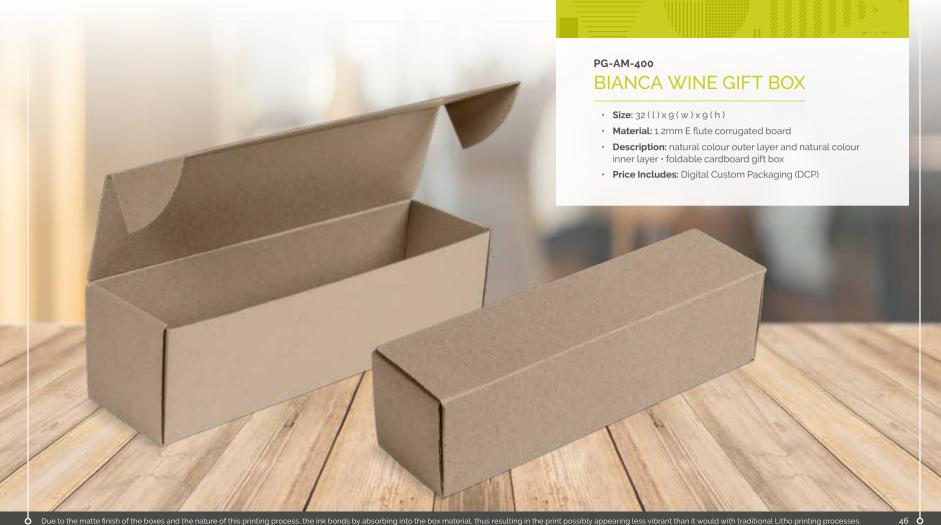

#### PG-AM-400 BIANCA WINE GIFT BOX

#### 1. Choose your box and add your unique custom design

Packaging and presentation can make all the difference to the way your brand is perceived, or to how your message is received.

Whether it's a gift, a set, a goodie box or a practical pack of products, why not stamp it with your identity by using a custom printed gift box.

The white outer of this box forms the base for strong and bold colours in the custom printing process.

#### **PG-AM-400** BIANCA WINE GIFT BOX

2. Choose a filling and combine with your hand picked product selection

Create your own selection of gifts, a unique goodie box or a practical pack of products and customise it with your own message by using a gift box with a blank canvas.

Choose to add filling of your choice (see pages 64 - 66 for all available options)

GIFT-17591 REGALO GIFT BOX FILLER

PG-AM-415

PG-AM-416 LUSTRE TISSUE PAPER

MAGNOLIA AGENCY EXAMPLE

DLOVU FOREST LODGE EXAMPLE

#### **GIFT BOX**

• **Size**: 32(l)x9(w)x9(h)

· Material: 1.2mm E flute corrugated board

 Description: white outer layer with natural colour inner layer • foldable cardboard gift box

· Price Includes: Digital Custom Packaging (DCP)