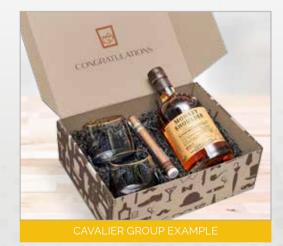

#### PG-AM-400 BIANCA WINE GIFT BOX

#### 1. Choose your box and add your unique custom design

Packaging and presentation can make all the difference to the way your brand is perceived, or to how your message is received.

Whether it's a gift, a set, a goodie box or a practical pack of products, why not stamp it with your identity by using a custom printed gift box.

The white outer of this box forms the base for strong and bold colours in the custom printing process.

#### **PG-AM-400** BIANCA WINE GIFT BOX

2. Choose a filling and combine with your hand picked product selection

Create your own selection of gifts, a unique goodie box or a practical pack of products and customise it with your own message by using a gift box with a blank canvas.

Choose to add filling of your choice (see pages 64 - 66 for all available options)

GIFT-17591 REGALO GIFT BOX FILLER

PG-AM-415

PG-AM-416 LUSTRE TISSUE PAPER

MAGNOLIA AGENCY EXAMPLE

DLOVU FOREST LODGE EXAMPLE