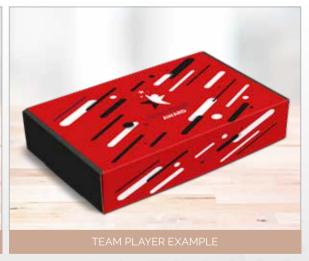

The white outer of this box forms the base for strong and bold colours in the custom printing process.

TRAVEL STAR EXAMPLE

THE TECH GUY EXAMPLE

SALES CONFERENCE EXAMPLE

WELCOME PACK EXAMPLE