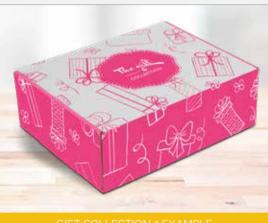

# **CUSTOM GIFT BOXES**

PG-AM-396 BIANCA GIFT BOX A

Size: 30(l) x 23(w) x 10(h)

page 37

PG-AM-400 BIANCA WINE GIFT BOX

**Size**: 32(l)×9(w)×9(h)

nage 46

PG-AM-404 BIANCA GIFT BOX B