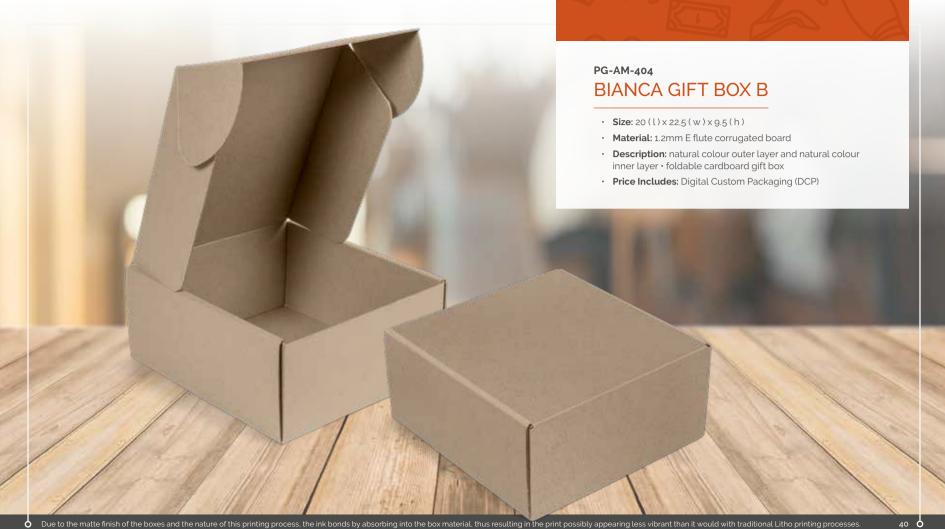

#### PG-AM-404 BIANCA GIFT BOX B

#### 1. Choose your box and add your unique custom design

Packaging and presentation can make all the difference to the way your brand is perceived, or to how your message is received.

Whether it's a gift, a set, a goodie box or a practical pack of products, why not stamp it with your identity by using a custom printed gift box.

THE GENTS CLUB EXAMPLE

#### PG-AM-404 **BIANCA GIFT BOX B**

2. Choose a filling and combine with your hand picked product selection

Create your own selection of gifts, a unique goodie box or a practical pack of products and customise it with your own message by using a gift box with a blank canvas.

Choose to add filling of your choice (see pages 64 - 66 for all available options)

GIFT-17591 REGALO GIFT BOX FILLER BL NT

PG-AM-415

PG-AM-416 LUSTRE TISSUE PAPER

**COFFEE EXAMPLE** 

ROYAL LILY EXAMPLE

THE GENTS CLUB EXAMPLE