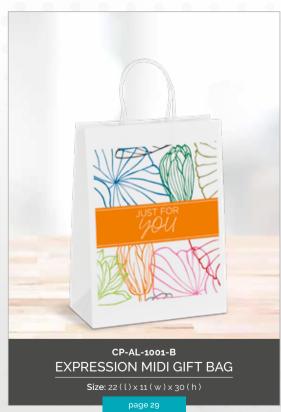

#### CP-AL-1001-B ANIMATED MIDI GIFT BAG

- Size: 22(l) x 11(w) x 30(h)
- · Material: 200gsm paper
- Description: paper bag with twist paper cord
   base card for extra support
- · Price Includes: Digital Custom Gift Bag (DCB)