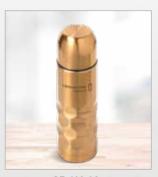

## **GF-SD-837**ATLANTIS BOTTLE IN BIANCA CUSTOM GIFT BOX

#### BOTTLE

• Size: 33 (h)

· Material: stainless steel

· Capacity: 1

· Description: watertight lid

· Price Includes: Screen Wrap (1 col)

#### **GIFT BOX**

• **Size**: 32(l)x9(w)x9(h)

· Material: 1.2mm E flute corrugated board

• **Description:** natural colour outer layer and natural colour inner layer • foldable cardboard gift box

· Price Includes: Digital Custom Packaging (DCP)