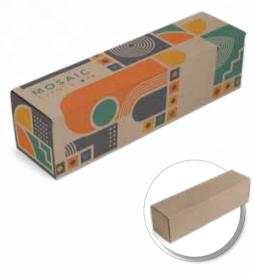

# PG-AM-397 MEGAN GIFT BOX A

Packaging and presentation can make all the difference to the way your brand is perceived, or to how your message is received.

Whether it's a gift, a set, a goodie box or a practical pack of products, why not stamp it with your identity by using a custom printed gift box.

The white outer of this box forms the base for strong and bold colours in the custom printing process.

#### **GIFT BOX**

• **Size**: 32(l)x9(w)x9(h)

· Material: 1.2mm E flute corrugated board

 Description: white outer layer with natural colour inner layer • foldable cardboard gift box

· Price Includes: Digital Custom Packaging (DCP)