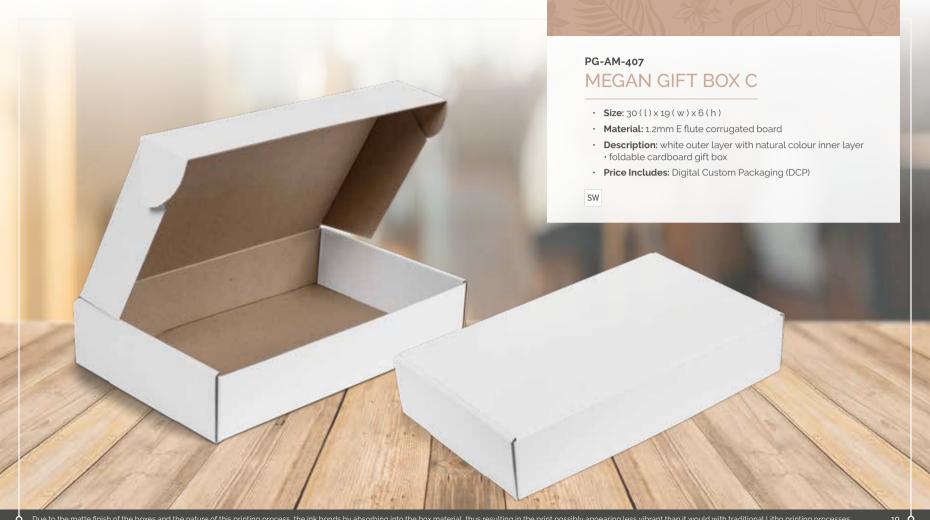

# **PG-AM-407**MEGAN GIFT BOX C

#### **GIFT BOX**

• **Size**: 32(l)x9(w)x9(h)

· Material: 1.2mm E flute corrugated board

 Description: white outer layer with natural colour inner layer • foldable cardboard gift box

· Price Includes: Digital Custom Packaging (DCP)