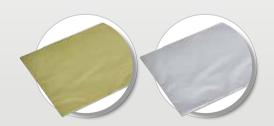

#### PG-AM-415 ARTFUL TISSUE PAPER

• **Size**: 70(l)×50(w)

· Material: 17gsm paper

· Description: 10 sheets per pack

Give your gift bag or gift box a special touch by plumping it up with this premium gifting tissue paper

#### PG-AM-416 LUSTRE TISSUE PAPER

• **Size**: 70(l)×50(w)

· Material: 17gsm paper

· Description: 10 sheets per pack

#### PG-AM-415 ARTFUL TISSUE PAPER

• **Size**: 70(l) x 50(w)

· Material: 17gsm paper

· Description: 10 sheets per pack

Give your gift bag or gift box a special touch by plumping it up with this premium gifting tissue paper