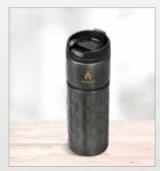

### GF-SD-779 ATLANTIS BOTTLE IN MEGAN CUSTOM GIFT BOX

#### **BOTTLE**

• Size: 33 (h)

· Material: stainless steel

· Capacity: 1

· Description: watertight lid

· Price Includes: Screen Wrap (1 col)

#### **GIFT BOX**

• **Size**: 32(l)x9(w)x9(h)

· Material: 1.2mm E flute corrugated board

 Description: white outer layer with natural colour inner layer • foldable cardboard gift box

· Price Includes: Digital Custom Packaging (DCP)