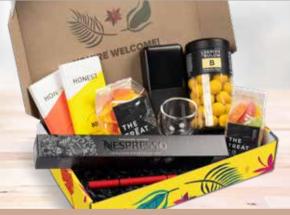

# PG-AM-397 MEGAN GIFT BOX A

Packaging and presentation can make all the difference to the way your brand is perceived, or to how your message is received.

Whether it's a gift, a set, a goodie box or a practical pack of products, why not stamp it with your identity by using a custom printed gift box.

The white outer of this box forms the base for strong and bold colours in the custom printing process.

# PG-AM-397 MEGAN GIFT BOX A

Create your own selection of gifts, a unique goodie box or a practical pack of products and customise it with your own message by using a gift box with a blank canvas.

Choose to add filling of your choice (see pages 31 - 33 for all available options)