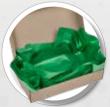

#### PG-AM-415 ARTFUL TISSUE PAPER

• **Size**: 70(l)×50(w)

· Material: 17gsm paper

· Description: 10 sheets per pack

Give your gift bag or gift box a special touch by plumping it up with this premium gifting tissue paper

#### PG-AM-415 ARTFUL TISSUE PAPER

• **Size**: 70(l) x 50(w)

· Material: 17gsm paper

· Description: 10 sheets per pack

Give your gift bag or gift box a special touch by plumping it up with this premium gifting tissue paper