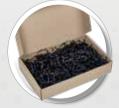

GIFT-17591 REGALO GIET BOX FILLER

PG-AM-415

PG-AM-416 LUSTRE TISSUE PAPER

#### GIFT-17591 REGALO GIFT BOX FILLER

- **Size**: 26(l) × 14.5(w)
- · Material: 30gsm shredded paper

Give your gift bag or gift box a special touch by plumping it up with this premium gifting tissue paper