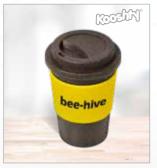

# PG-AM-403 MEGAN MUG GIFT BOX

# Add your unique custom design

Packaging and presentation can make all the difference to the way your brand is perceived, or to how your message is received.

Whether it's a gift, a set, a goodie box or a practical pack of products, why not stamp it with your identity by using a custom printed gift box.

The white outer of this box forms the base for strong and bold colours in the custom printing process.