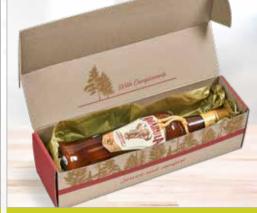

# PG-AM-401

1. Choose your box and add your unique custom design

Packaging and presentation can make all the difference to the way your brand is perceived, or to how your message is received.

Whether it's a gift, a set, a goodie box or a practical pack of products, why not stamp it with your identity by using a custom printed gift box.

The white outer of this box forms the base for strong and bold colours in the custom printing process.

# **PG-AM-401** MEGAN WINE GIFT BOX

2. Choose a filling and combine with your hand picked product selection

Create your own selection of gifts, a unique goodie box or a practical pack of products and customise it with your own message by using a gift box with a blank canvas.

Choose to add filling of your choice (see pages 31 - 33 for all available options)

GIFT-17591 REGALO GIFT BOX FILLER

PG-AM-415 ARTFUL TISSUE PAPER

PG-AM-416 LUSTRE TISSUE PAPER

THE GIFT COLLECTION EXAMPLE

SMART SOLUTIONS EXAMPLE

TROPICAZ EXAMPLE