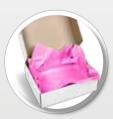

#### GIFT-17591 REGALO GIFT BOX FILLER

- **Size**: 26(l) × 14.5(w)
- · Material: 30gsm shredded paper

Give your gift bag or gift box a special touch by plumping it up with this premium gifting tissue paper

Use this as a filler to create a secure and attractive base for the items packed in your gift box

#### GIFT-17591 REGALO GIFT BOX FILLER

- **Size**: 26 (l) x 14.5 (w)
- · Material: 30gsm shredded paper

Give your gift bag or gift box a special touch by plumping it up with this premium gifting tissue paper