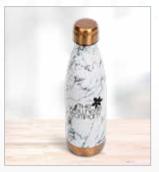

## **GF-SD-837**ATLANTIS BOTTLE IN BIANCA CUSTOM GIFT BOX

#### BOTTLE

• Size: 33 (h)

· Material: stainless steel

· Capacity: 1

· Description: watertight lid

· Price Includes: Screen Wrap (1 col)

#### **GIFT BOX**

• **Size**: 32(l)x9(w)x9(h)

· Material: 1.2mm E flute corrugated board

• **Description:** natural colour outer layer and natural colour inner layer • foldable cardboard gift box

· Price Includes: Digital Custom Packaging (DCP)