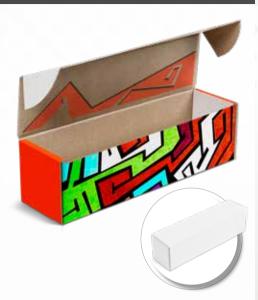

# PG-AM-397 MEGAN GIFT BOX A

Packaging and presentation can make all the difference to the way your brand is perceived, or to how your message is received.

Whether it's a gift, a set, a goodie box or a practical pack of products, why not stamp it with your identity by using a custom printed gift box.

The white outer of this box forms the base for strong and bold colours in the custom printing process.

# PG-AM-397 MEGAN GIFT BOX A

Create your own selection of gifts, a unique goodie box or a practical pack of products and customise it with your own message by using a gift box with a blank canvas.

Choose to add filling of your choice (see pages 31 - 33 for all available options)