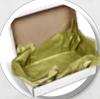

#### PG-AM-416 LUSTRE TISSUE PAPER

• **Size**: 70(l)×50(w)

· Material: 17gsm paper

· Description: 10 sheets per pack