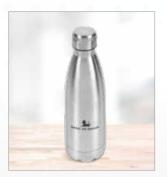

### GF-SD-779 ATLANTIS BOTTLE IN MEGAN CUSTOM GIFT BOX

#### **BOTTLE**

• Size: 33 (h)

· Material: stainless steel

· Capacity: 1

· Description: watertight lid

· Price Includes: Screen Wrap (1 col)

#### **GIFT BOX**

• **Size**: 32(l)x9(w)x9(h)

· Material: 1.2mm E flute corrugated board

 Description: white outer layer with natural colour inner layer • foldable cardboard gift box

· Price Includes: Digital Custom Packaging (DCP)