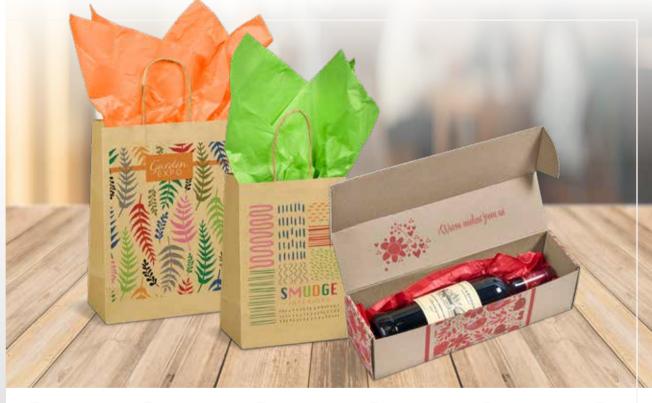

# **CUSTOM GIFT BAGS**

# **CUSTOM GIFT BAGS**

BG-AL-337
CUSTOM ECOLOGICAL MAXI GIFT BAG

Size: 26(l) x 11(w) x 36(h)

BG-AL-336
CUSTOM ECOLOGICAL MIDI GIFT BAG

**Size**: 22(l) x 11(w) x 30(h)

BG-AL-335 CUSTOM ECOLOGICAL MINI GIFT BAG