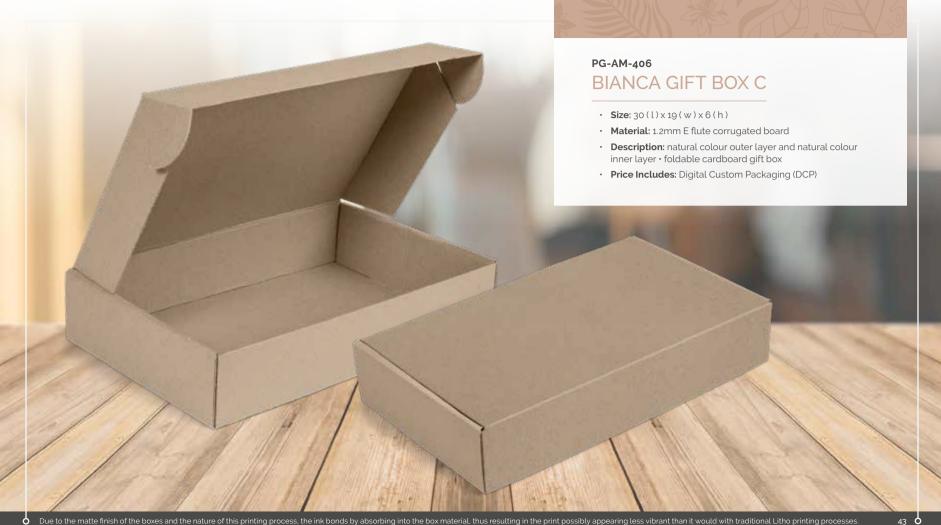

#### PG-AM-406 BIANCA GIFT BOX C

#### **GIFT BOX**

• **Size**: 32(l)x9(w)x9(h)

· Material: 1.2mm E flute corrugated board

• **Description:** natural colour outer layer and natural colour inner layer • foldable cardboard gift box

· Price Includes: Digital Custom Packaging (DCP)