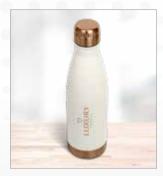

### GF-SD-779 ATLANTIS BOTTLE IN MEGAN CUSTOM GIFT BOX

#### **BOTTLE**

• Size: 33 (h)

· Material: stainless steel

· Capacity: 1

· Description: watertight lid

· Price Includes: Screen Wrap (1 col)

#### **GIFT BOX**

• **Size**: 32(l)x9(w)x9(h)

· Material: 1.2mm E flute corrugated board

 Description: white outer layer with natural colour inner layer • foldable cardboard gift box

· Price Includes: Digital Custom Packaging (DCP)

# PG-AM-399 MEGAN BOTTLE GIFT BOX

Complete your beautiful custom box design with your choice of bottle.

CDEATIVE DEODI E EXAMPLE

THE BEAUTY STORE EXAMPLE