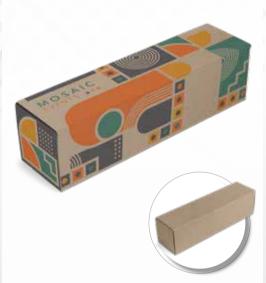

## **GF-SD-837**ATLANTIS BOTTLE IN BIANCA CUSTOM GIFT BOX

#### BOTTLE

• Size: 33 (h)

· Material: stainless steel

· Capacity: 1

· Description: watertight lid

· Price Includes: Screen Wrap (1 col)

#### **GIFT BOX**

• **Size**: 32(l)x9(w)x9(h)

· Material: 1.2mm E flute corrugated board

• **Description:** natural colour outer layer and natural colour inner layer • foldable cardboard gift box

· Price Includes: Digital Custom Packaging (DCP)