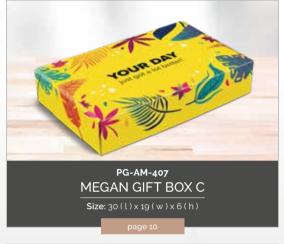

# **CUSTOM GIFT BOXES**









Size: 32(l)x9(w)x9(h)





# **CUSTOM GIFT BAGS**









# PG-AM-397 MEGAN GIFT BOX A

Packaging and presentation can make all the difference to the way your brand is perceived, or to how your message is received.

Whether it's a gift, a set, a goodie box or a practical pack of products, why not stamp it with your identity by using a custom printed gift box.







The white outer of this box forms the base for strong and bold colours in the custom printing process.





# PG-AM-397 MEGAN GIFT BOX A

Create your own selection of gifts, a unique goodie box or a practical pack of products and customise it with your own message by using a gift box with a blank canvas.

Choose to add filling of your choice (see pages 31 - 33 for all available options)



GIFT-17591 REGALO GIET BOX FILLER