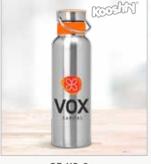

### GF-SD-779 ATLANTIS BOTTLE IN MEGAN CUSTOM GIFT BOX

#### **BOTTLE**

• Size: 33 (h)

· Material: stainless steel

· Capacity: 1

· Description: watertight lid

· Price Includes: Screen Wrap (1 col)

#### **GIFT BOX**

• **Size**: 32(l)x9(w)x9(h)

· Material: 1.2mm E flute corrugated board

 Description: white outer layer with natural colour inner layer • foldable cardboard gift box

· Price Includes: Digital Custom Packaging (DCP)