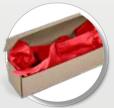

#### PG-AM-415 ARTFUL TISSUE PAPER

• **Size**: 70(l)×50(w)

· Material: 17gsm paper

· Description: 10 sheets per pack

Give your gift bag or gift box a special touch by plumping it up with this premium gifting tissue paper

#### PG-AM-415 ARTFUL TISSUE PAPER

• **Size**: 70(l) x 50(w)

· Material: 17gsm paper

· Description: 10 sheets per pack

Give your gift bag or gift box a special touch by plumping it up with this premium gifting tissue paper