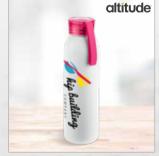

### GF-SD-779 ATLANTIS BOTTLE IN MEGAN CUSTOM GIFT BOX

#### **BOTTLE**

• Size: 33 (h)

· Material: stainless steel

· Capacity: 1

· Description: watertight lid

· Price Includes: Screen Wrap (1 col)

#### **GIFT BOX**

• **Size**: 32(l)x9(w)x9(h)

· Material: 1.2mm E flute corrugated board

 Description: white outer layer with natural colour inner layer • foldable cardboard gift box

· Price Includes: Digital Custom Packaging (DCP)