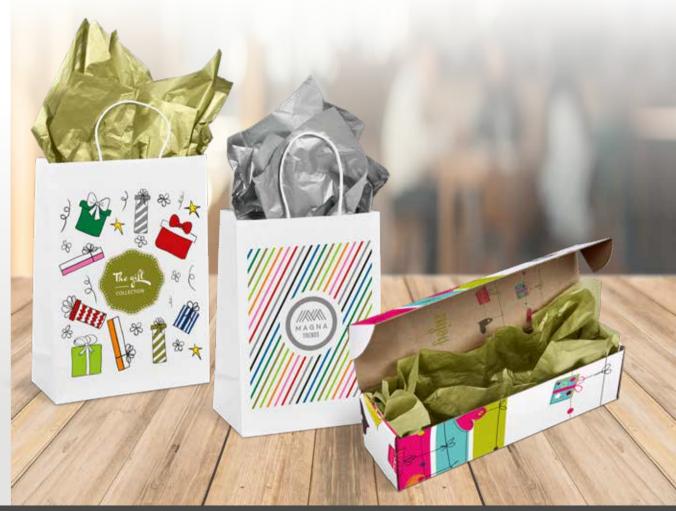

#### CP-AL-1000-B ANIMATED MINI GIFT BAG

- Size: 16(l) x 10(w) x 23(h)
- · Material: 200gsm paper
- Description: paper bag with twist paper cord
   base card for extra support
- · Price Includes: Digital Custom Gift Bag (DCB)

#### CP-AL-1001-B ANIMATED MIDI GIFT BAG

- Size: 22(l) x 11(w) x 30(h)
- · Material: 200gsm paper
- Description: paper bag with twist paper cord
   base card for extra support
- · Price Includes: Digital Custom Gift Bag (DCB)

#### CP-AL-1002-B ANIMATED MAXI GIFT BAG

- **Size**: 26(l) x 11(w) x 36(h)
- · Material: 200gsm paper
- Description: paper bag with twist paper cord
   base card for extra support
- · Price Includes: Digital Custom Gift Bag (DCB)