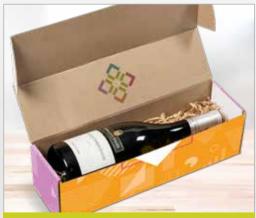

# PG-AM-401

1. Choose your box and add your unique custom design

Packaging and presentation can make all the difference to the way your brand is perceived, or to how your message is received.

Whether it's a gift, a set, a goodie box or a practical pack of products, why not stamp it with your identity by using a custom printed gift box.

The white outer of this box forms the base for strong and bold colours in the custom printing process.