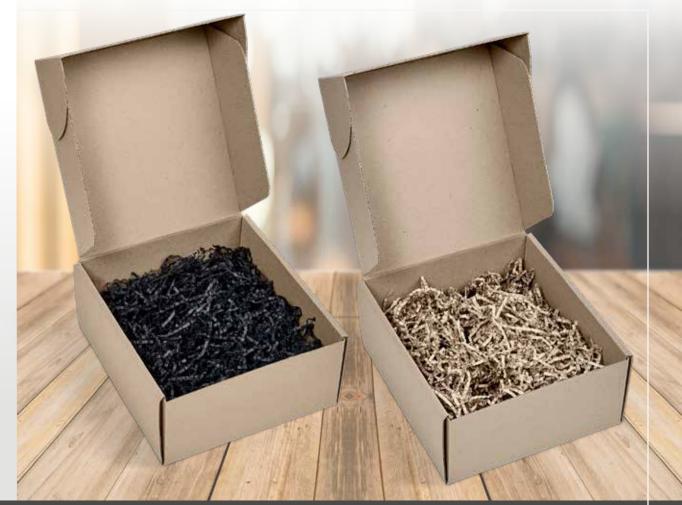

#### GIFT-17591 REGALO GIFT BOX FILLER

- **Size**: 26(l) × 14.5(w)
- · Material: 30gsm shredded paper

Give your gift bag or gift box a special touch by plumping it up with this premium gifting tissue paper

#### GIFT-17591 REGALO GIFT BOX FILLER

- **Size**: 26 (l) x 14.5 (w)
- · Material: 30gsm shredded paper

Give your gift bag or gift box a special touch by plumping it up with this premium gifting tissue paper