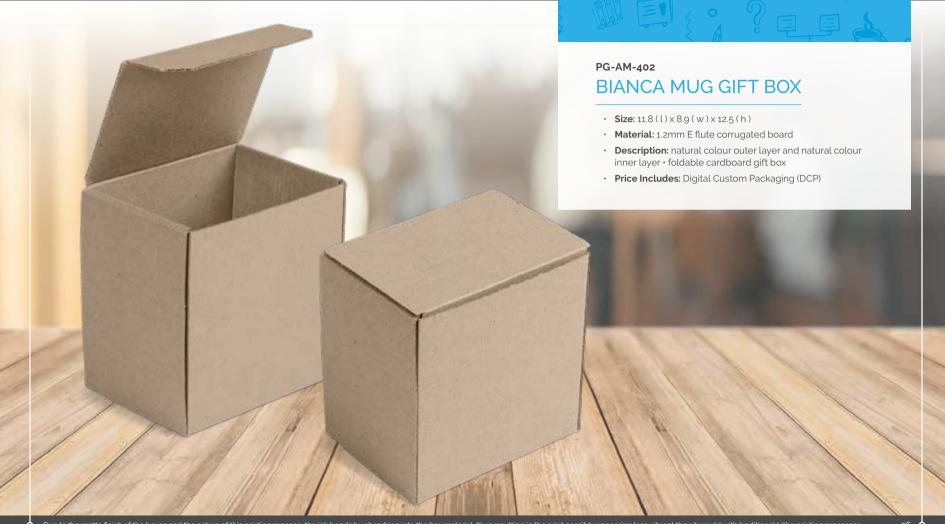

#### PG-AM-402 BIANCA MUG GIFT BOX

**Size**: 11.8 (l) x 8.9 (w) x 12.5 (h)

page 56