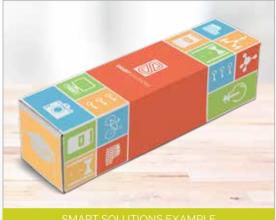

product selection







Create your own selection of gifts, a unique goodie box or a practical pack of products and customise it with your own message by using a gift box with a blank canvas.

Choose to add filling of your choice (see pages 31 - 33 for all available options)



GIFT-17591 REGALO GIFT BOX FILLER





ARTFUL TISSUE PAPER











# PG-AM-401

1. Choose your box and add your unique custom design

Packaging and presentation can make all the difference to the way your brand is perceived, or to how your message is received.

Whether it's a gift, a set, a goodie box or a practical pack of products, why not stamp it with your identity by using a custom printed gift box.



The white outer of this box forms the base for strong and bold colours in the custom printing process.









# **PG-AM-401** MEGAN WINE GIFT BOX

2. Choose a filling and combine with your hand picked product selection

Create your own selection of gifts, a unique goodie box or a practical pack of products and customise it with your own message by using a gift box with a blank canvas.

Choose to add filling of your choice (see pages 31 - 33 for all available options)



GIFT-17591 REGALO GIFT BOX FILLER





PG-AM-415 ARTFUL TISSUE PAPER





PG-AM-416 LUSTRE TISSUE PAPER





THE GIFT COLLECTION EXAMPLE



SMART SOLUTIONS EXAMPLE







TROPICAZ EXAMPLE

### GF-SD-779 ATLANTIS BOTTLE IN MEGAN CUSTOM GIFT BOX

#### **BOTTLE**

• Size: 33 (h)

· Material: stainless steel

· Capacity: 1

· Description: watertight lid

· Price Includes: Screen Wrap (1 col)

#### **GIFT BOX**

• **Size**: 32(l)x