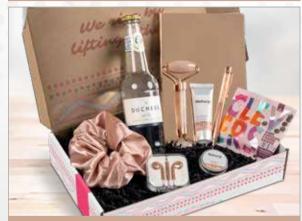

# PG-AM-405 MEGAN GIFT BOX B

2. Choose a filling and combine with your hand picked product selection

Create your own selection of gifts, a unique goodie box or a practical pack of products and customise it with your own message by using a gift box with a blank canvas.

Choose to add filling of your choice (see pages 31 - 33 for all available options)

GIFT-17591 REGALO GIFT BOX FILLER

PG-AM-415 ARTFUL TISSUE PAPER

PG-AM-416 LUSTRE TISSUE PAPER

TRAVEL STAR EXAMPLE

THE TECH GUY EXAMPLE