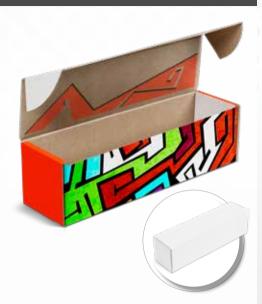

# **CUSTOM GIFT BOXES**

Size: 32(l)x9(w)x9(h)

# PG-AM-397 MEGAN GIFT BOX A

Packaging and presentation can make all the difference to the way your brand is perceived, or to how your message is received.

Whether it's a gift, a set, a goodie box or a practical pack of products, why not stamp it with your identity by using a custom printed gift box.

The white outer of this box forms the base for strong and bold colours in the custom printing process.