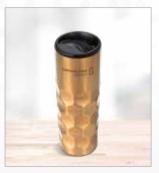

Note: Each code featured to the right is supplied standard with a customisable gift box (featured above)

GF-SD-780 MADISON CUP IN MEGAN CUSTOM GIFT BOX

GF-SD-773 WOODBURY CUP IN MEGAN CUSTOM GIFT BOX

GF-SD-774 SHERIDAN CUP IN MEGAN CUSTOM GIFT BOX

GF-AM-841 AMERICANA TUMBLER IN MEGAN CUSTOM GIFT BOX

GF-KS-782 KALEIDO MUG IN MEGAN CUSTOM GIFT BOX

pinnacle

GF-AM-776 SIENNA TUMBLER IN MEGAN CUSTOM GIFT BOX

BL