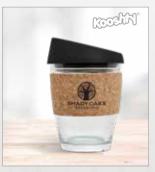

Note: Each code featured to the right is supplied standard with a customisable gift box (featured above)

GF-SD-780 MADISON CUP IN MEGAN CUSTOM GIFT BOX

GF-SD-773 WOODBURY CUP IN MEGAN CUSTOM GIFT BOX

GF-SD-774 SHERIDAN CUP IN MEGAN CUSTOM GIFT BOX