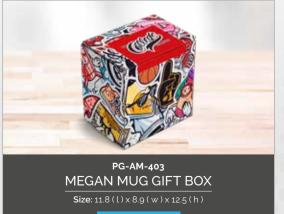

# PG-AM-403 MEGAN MUG GIFT BOX

# Add your unique custom design

Packaging and presentation can make all the difference to the way your brand is perceived, or to how your message is received.

Whether it's a gift, a set, a goodie box or a practical pack of products, why not stamp it with your identity by using a custom printed gift box.

The white outer of this box forms the base for strong and bold colours in the custom printing process.

**Size**: 11.8 (l) x 8.9 (w) x 12.5 (h)

page 56