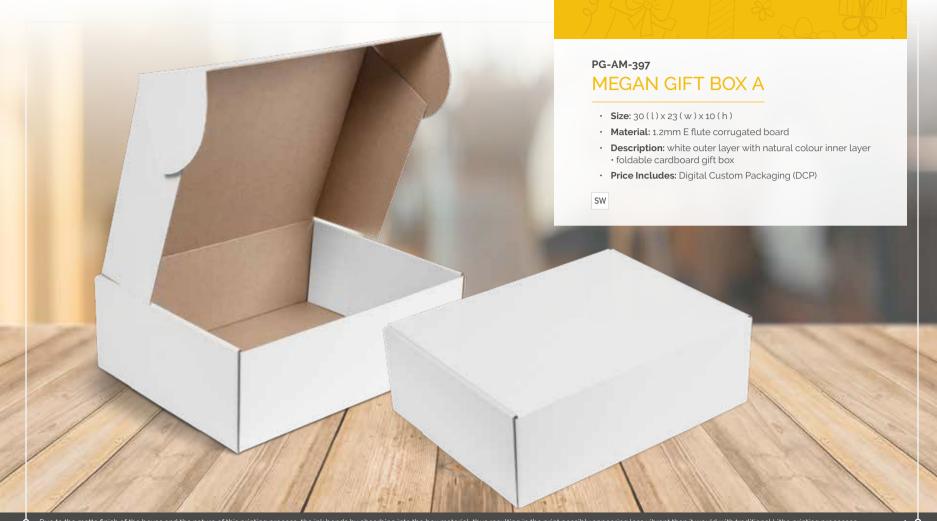

# PG-AM-397 MEGAN GIFT BOX A

Packaging and presentation can make all the difference to the way your brand is perceived, or to how your message is received.

Whether it's a gift, a set, a goodie box or a practical pack of products, why not stamp it with your identity by using a custom printed gift box.

The white outer of this box forms the base for strong and bold colours in the custom printing process.