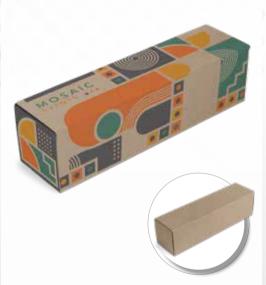

# PG-AM-397 MEGAN GIFT BOX A

Packaging and presentation can make all the difference to the way your brand is perceived, or to how your message is received.

Whether it's a gift, a set, a goodie box or a practical pack of products, why not stamp it with your identity by using a custom printed gift box.

The white outer of this box forms the base for strong and bold colours in the custom printing process.