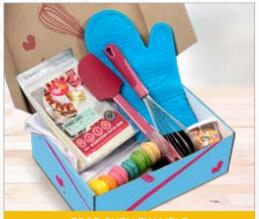

# PG-AM-397 MEGAN GIFT BOX A

Packaging and presentation can make all the difference to the way your brand is perceived, or to how your message is received.

Whether it's a gift, a set, a goodie box or a practical pack of products, why not stamp it with your identity by using a custom printed gift box.

# PG-AM-397 MEGAN GIFT BOX A

Create your own selection of gifts, a unique goodie box or a practical pack of products and customise it with your own message by using a gift box with a blank canvas.

Choose to add filling of your choice (see pages 31 - 33 for all available options)