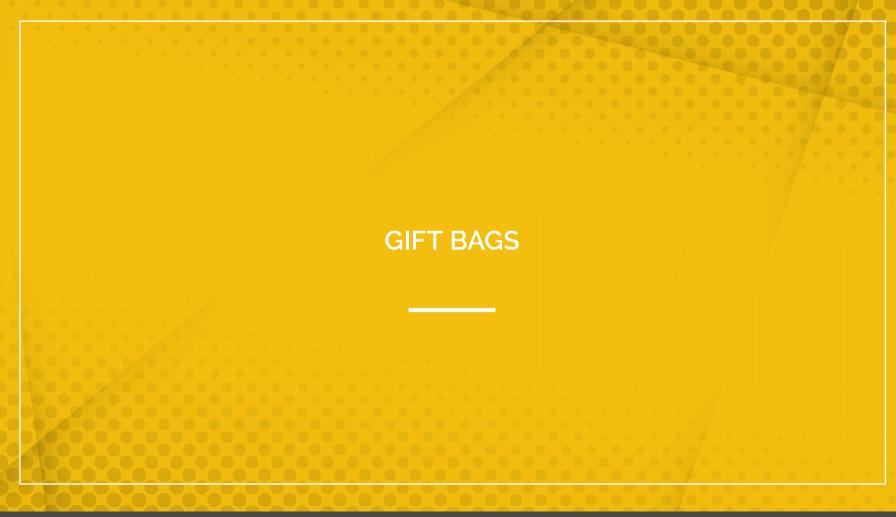

#### GIFT-17591 REGALO GIFT BOX FILLER

- **Size**: 26(l) × 14.5(w)
- · Material: 30gsm shredded paper

Give your gift bag or gift box a special touch by plumping it up with this premium gifting tissue paper

#### PG-AM-415 ARTFUL TISSUE PAPER

• **Size**: 70(l)×50(w)

· Material: 17gsm paper

· Description: 10 sheets per pack

Give your gift bag or gift box a special touch by plumping it up with this premium gifting tissue paper

#### PG-AM-416 LUSTRE TISSUE PAPER

• **Size**: 70(l)×50(w)

· Material: 17gsm paper

· Description: 10 sheets per pack