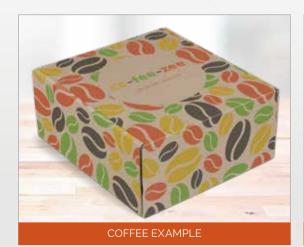

#### PG-AM-404 **BIANCA GIFT BOX B**

2. Choose a filling and combine with your hand picked product selection

Create your own selection of gifts, a unique goodie box or a practical pack of products and customise it with your own message by using a gift box with a blank canvas.

Choose to add filling of your choice (see pages 64 - 66 for all available options)

GIFT-17591 REGALO GIFT BOX FILLER BL NT

PG-AM-415

PG-AM-416 LUSTRE TISSUE PAPER

**COFFEE EXAMPLE** 

ROYAL LILY EXAMPLE

THE GENTS CLUB EXAMPLE