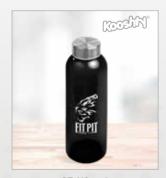

## **GF-SD-837**ATLANTIS BOTTLE IN BIANCA CUSTOM GIFT BOX

#### BOTTLE

• Size: 33 (h)

· Material: stainless steel

· Capacity: 1

· Description: watertight lid

· Price Includes: Screen Wrap (1 col)

#### **GIFT BOX**

• **Size**: 32(l)x9(w)x9(h)

· Material: 1.2mm E flute corrugated board

• **Description:** natural colour outer layer and natural colour inner layer • foldable cardboard gift box

· Price Includes: Digital Custom Packaging (DCP)