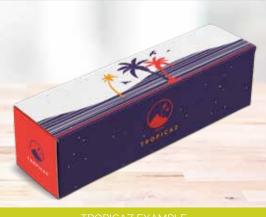

uct selection







Create your own selection of gifts, a unique goodie box or a practical pack of products and customise it with your own message by using a gift box with a blank canvas.

Choose to add filling of your choice (see pages 31 - 33 for all available options)



GIFT-17591 REGALO GIFT BOX FILLER





ARTFUL TISSUE PAPER











# PG-AM-401

1. Choose your box and add your unique custom design

Packaging and presentation can make all the difference to the way your brand is perceived, or to how your message is received.

Whether it's a gift, a set, a goodie box or a practical pack of products, why not stamp it with your identity by using a custom printed gift box.



The white outer of this box forms the base for strong and bold colours in the custom printing process.









# **PG-AM-401** MEGAN WINE GIFT BOX

2. Choose a filling and combine with your hand picked product selection

Create your own selection of gifts, a unique goodie box or a practical pack of products and customise it with your own message by using a gift box with a blank canvas.

Choose to add filling of your choice (see pages 31 - 33 for all available options)



GIFT-17591 REGALO GIFT BOX FILLER





PG-AM-415 ARTFUL TISSUE PAPER





PG-AM-416 LUSTRE TISSUE PAPER





THE GIFT COLLECTION EXAMPLE



SMART SOLUTIONS EXAMPLE







TROPICAZ EXAMPLE

### GF-SD-779 ATLANTIS BOTTLE IN MEGAN CUSTOM GIFT BOX

#### **BOTTLE**

• Size: 33 (h)

· Material: stainless steel

· Capacity: 1

· Description: watertight lid

· Price Includes: Screen Wrap (1 col)

#### **GIFT BOX**

• **Size**: 32(l)x9(w)