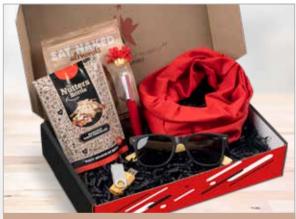

# PG-AM-405 MEGAN GIFT BOX B

# 1. Choose your box and add your unique custom design

Packaging and presentation can make all the difference to the way your brand is perceived, or to how your message is received.

Whether it's a gift, a set, a goodie box or a practical pack of products, why not stamp it with your identity by using a custom printed gift box.

The white outer of this box forms the base for strong and bold colours in the custom printing process.

TRAVEL STAR EXAMPLE

THE TECH GUY EXAMPLE

SALES CONFERENCE EXAMPLE

WELCOME PACK EXAMPLE

# PG-AM-405 MEGAN GIFT BOX B

2. Choose a filling and combine with your hand picked product selection

Create your own selection of gifts, a unique goodie box or a practical pack of products and customise it with your own message by using a gift box with a blank canvas.