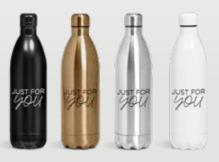

# PG-AM-399 MEGAN BOTTLE GIFT BOX

Complete your beautiful custom box design with your choice of bottle.

CDEATIVE DEODI E EXAMPLE

THE BEAUTY STORE EXAMPLE

# Add your unique custom design

Packaging and presentation can make all the difference to the way your brand is perceived, or to how your message is received.

Whether it's a gift, a set, a goodie box or a practical pack of products, why not stamp it with your identity by using a custom printed gift box.

The white outer of this box forms the base for strong and bold colours in the custom printing process.